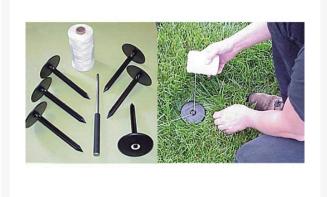

## **Details**

Measure only once and permanently locate layout points for any sports field. These one-piece durable marker anchors with built-in string guide are easy to install. Simply punch a hole in the ground with the starter tool, set the marker, string the line and stripe. If the line fades, re-stripe or re-string the markers with no re-measuring. Unique design will not catch cleats or attract debris. Anchor sets include anchors, starter tool and 600' of cord.

- Permanent field layout markers
- Will not catch cleats or debris
- Sets include anchors, starter tool and 600' of cord