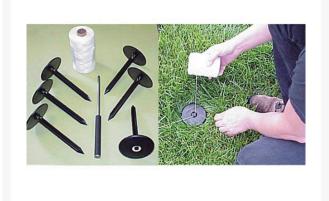

## **Details**

Measure only once and permanently locate layout points for any sports field. These one-piece durable marker anchors with built-in string guide are easy to install. Simply punch a hole in the ground with the starter tool, set the marker, string the line and stripe. If the line fades, re-stripe or re-string the markers with no re-measuring. Unique design will not catch cleats or attract debris. Anchor sets include anchors, starter tool and 600' of cord.

- Permanent field layout markers
- Will not catch cleats or debris
- Sets include anchors, starter tool and 600' of cord