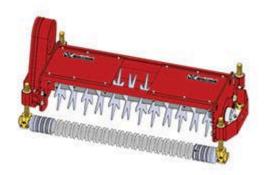

## **Replaces Toro Reelmaster 3500-D Parts**

Verti-Cut Unit Complete Verti-Cut Unit

|       | R&R<br>Part No.                                                                                                                                 | OEM<br>Part No. | Description                                      | Qty<br>Req | Price<br>Each | Order<br>Quantity |
|-------|-------------------------------------------------------------------------------------------------------------------------------------------------|-----------------|--------------------------------------------------|------------|---------------|-------------------|
| Stand | dard Verti-Cut Unit w                                                                                                                           | ith Skids       |                                                  |            |               |                   |
| 1     | R150210L                                                                                                                                        |                 | Complete Standard Verti-Cut Unit -<br>LH w/Skids | 0          | 2823.90       |                   |
|       | Detail Description: R&R Vertical Cutting Units Complete with:<br>R59-6280 Verti-Cut Blades<br>R84-0810 Skids<br>R59-5630 Solid Rear Roller:     |                 |                                                  |            |               |                   |
| 2     | R150210R                                                                                                                                        |                 | Complete Standard Verti-Cut Unit -<br>RH/Center  | 0          | 2823.90       |                   |
|       | Detail Description: R&R Vertical Cutting Units Complete with R59-6280 Verti-Cut Blades, R84-0810 Skids & R59-5630 Solid Rear Roller:            |                 |                                                  |            |               |                   |
| Stand | dard Verti-Cut Unit w                                                                                                                           | ith Rollers     |                                                  |            |               |                   |
| 3     | R150211L                                                                                                                                        |                 | Complete Standard Verti-Cut Unit -<br>LH         | 0          | 3253.60       |                   |
|       | Detail Description: R&R Vertical Cutting Units Complete with R59-6280 Verti-Cut Blades,<br>R62-6130R Grooved Front& R59-5630 Solid Rear Roller: |                 |                                                  |            |               |                   |
| 4     | R150211R                                                                                                                                        |                 | Complete Standard Verti-Cut Unit -<br>RH/Center  | 0          | 3254.90       |                   |
|       | Detail Description: R&R Vertical Cutting Units Complete with R59-6280 Verti-Cut Blades,                                                         |                 |                                                  |            |               |                   |

Detail Description: R&R Vertical Cutting Units Complete with R59-6280 Verti-Cut Blades, R62-6130R Grooved Front & R59-5630 Solid Rear Roller: