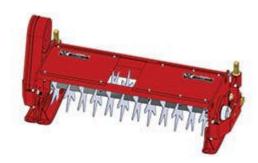

## **Replaces Toro Reelmaster 3500-D Parts**

Verti-Cut Unit Complete Verti-Cut Unit

|       | R&R<br>Part No.                                                                                                                                 | OEM<br>Part No. | Description                                      | Qty<br>Req | Price<br>Each | Order<br>Quantity |
|-------|-------------------------------------------------------------------------------------------------------------------------------------------------|-----------------|--------------------------------------------------|------------|---------------|-------------------|
| Stand | dard Verti-Cut Unit w                                                                                                                           | ith Skids       |                                                  |            |               |                   |
| 1     | R150210L                                                                                                                                        |                 | Complete Standard Verti-Cut Unit -<br>LH w/Skids | 0          | 2823.90       |                   |
|       | Detail Description: R&R Vertical Cutting Units Complete with:<br>R59-6280 Verti-Cut Blades<br>R84-0810 Skids<br>R59-5630 Solid Rear Roller:     |                 |                                                  |            |               |                   |
| 2     | R150210R                                                                                                                                        |                 | Complete Standard Verti-Cut Unit -<br>RH/Center  | 0          | 2823.90       |                   |
|       | Detail Description: R&R Vertical Cutting Units Complete with R59-6280 Verti-Cut Blades, R84-0810 Skids & R59-5630 Solid Rear Roller:            |                 |                                                  |            |               |                   |
| Stand | dard Verti-Cut Unit w                                                                                                                           | ith Rollers     |                                                  |            |               |                   |
| 3     | R150211L                                                                                                                                        |                 | Complete Standard Verti-Cut Unit -<br>LH         | 0          | 3253.60       |                   |
|       | Detail Description: R&R Vertical Cutting Units Complete with R59-6280 Verti-Cut Blades,<br>R62-6130R Grooved Front& R59-5630 Solid Rear Roller: |                 |                                                  |            |               |                   |
| 4     | R150211R                                                                                                                                        |                 | Complete Standard Verti-Cut Unit -<br>RH/Center  | 0          | 3254.90       |                   |
|       | Detail Description: R&R Vertical Cutting Units Complete with R59-6280 Verti-Cut Blades,                                                         |                 |                                                  |            |               |                   |