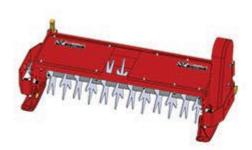

## **Replaces Toro Reelmaster 3500-D Parts**

Verti-Cut Unit Complete Verti-Cut Unit

## **Replaces Toro Reelmaster 3500-D Parts**

Verti-Cut Unit Complete Verti-Cut Unit

|       | R&R<br>Part No.                                                                                                                                 | OEM<br>Part No. | Description                                      | Qty<br>Req | Price<br>Each | Order<br>Quantity |
|-------|-------------------------------------------------------------------------------------------------------------------------------------------------|-----------------|--------------------------------------------------|------------|---------------|-------------------|
| Stand | dard Verti-Cut Unit w                                                                                                                           | ith Skids       |                                                  |            |               |                   |
| 1     | R150210L                                                                                                                                        |                 | Complete Standard Verti-Cut Unit -<br>LH w/Skids | 0          | 2823.90       |                   |
|       | Detail Description: R&R Vertical Cutting Units Complete with:<br>R59-6280 Verti-Cut Blades<br>R84-0810 Skids<br>R59-5630 Solid Rear Roller:     |                 |                                                  |            |               |                   |
| 2     | R150210R                                                                                                                                        |                 | Complete Standard Verti-Cut Unit -<br>RH/Center  | 0          | 2823.90       |                   |
|       | Detail Description: R&R Vertical Cutting Units Complete with R59-6280 Verti-Cut Blades, R84-0810 Skids & R59-5630 Solid Rear Roller:            |                 |                                                  |            |               |                   |
| Stand | dard Verti-Cut Unit w                                                                                                                           | ith Rollers     |                                                  |            |               |                   |
| 3     | R150211L                                                                                                                                        |                 | Complete Standard Verti-Cut Unit -<br>LH         | 0          | 3253.60       |                   |
|       | Detail Description: R&R Vertical Cutting Units Complete with R59-6280 Verti-Cut Blades,<br>R62-6130R Grooved Front& R59-5630 Solid Rear Roller: |                 |                                                  |            |               |                   |
| 4     | R150211R                                                                                                                                        |                 | Complete Standard Verti-Cut Unit -<br>RH/Center  | 0          | 3254.90       |                   |
|       | Detail Description: R&R Vertical Cutting Units Complete with R59-6280 Verti-Cut Blades,                                                         |                 |                                                  |            |               |                   |