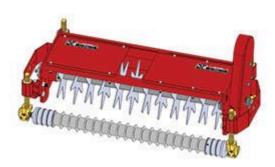

## **Replaces Toro Reelmaster 3500-D Parts**

Verti-Cut Unit Complete Verti-Cut Unit

|       | R&R<br>Part No.                                                                                                                                 | OEM<br>Part No. | Description                                      | Qty<br>Req | Price<br>Each | Order<br>Quantity |
|-------|-------------------------------------------------------------------------------------------------------------------------------------------------|-----------------|--------------------------------------------------|------------|---------------|-------------------|
| Stand | dard Verti-Cut Unit w                                                                                                                           | ith Skids       |                                                  |            |               |                   |
| 1     | R150210L                                                                                                                                        |                 | Complete Standard Verti-Cut Unit -<br>LH w/Skids | 0          | 2823.90       |                   |
|       | Detail Description: R&R Vertical Cutting Units Complete with:<br>R59-6280 Verti-Cut Blades<br>R84-0810 Skids<br>R59-5630 Solid Rear Roller:     |                 |                                                  |            |               |                   |
| 2     | R150210R                                                                                                                                        |                 | Complete Standard Verti-Cut Unit -<br>RH/Center  | 0          | 2823.90       |                   |
|       | Detail Description: R&R Vertical Cutting Units Complete with R59-6280 Verti-Cut Blades, R84-0810 Skids & R59-5630 Solid Rear Roller:            |                 |                                                  |            |               |                   |
| Stand | dard Verti-Cut Unit w                                                                                                                           | ith Rollers     |                                                  |            |               |                   |
| 3     | R150211L                                                                                                                                        |                 | Complete Standard Verti-Cut Unit -<br>LH         | 0          | 3253.60       |                   |
|       | Detail Description: R&R Vertical Cutting Units Complete with R59-6280 Verti-Cut Blades,<br>R62-6130R Grooved Front& R59-5630 Solid Rear Roller: |                 |                                                  |            |               |                   |
| 4     | R150211R                                                                                                                                        |                 | Complete Standard Verti-Cut Unit -<br>RH/Center  | 0          | 3254.90       |                   |
|       | Detail Description: R&R Vertical Cutting Units Complete with R59-6280 Verti-Cut Blades,                                                         |                 |                                                  |            |               |                   |

Detail Description: R&R Vertical Cutting Units Complete with R59-6280 Verti-Cut Blades, R62-6130R Grooved Front & R59-5630 Solid Rear Roller: