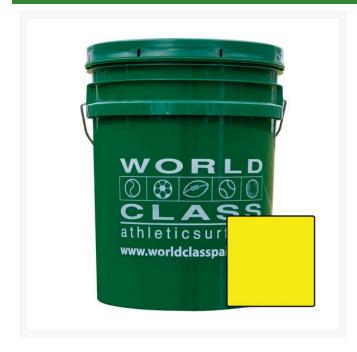

## World Class Premium Concentrate Field Marking Paint - Yellow - 5 gal.

## **Details**

This super concentrate field marking paint is designed specifically for sports turf and considered the best in the world. World Class Premium Field Marking Paint is turf friendly, easy to mix and easy to use. Supreme quality at great value with the brightest and most vibrant colors available. Made of 100% acrylic with more pigment than any paint in the industry. Use 1 to 1 or dilute up to 5 to 1 ratio. Durable. Fast drying. Super concentrate. 5 gallon pail. Yellow.

## **Specifications**

Manufacturer World Class Manufacturer's FMP085

Model No

Color Yellow Container Size 5 gal

**R&R Products Inc** 

3334 E Milber St Tucson, 85714 800-528-3446

https://www.rrproducts.com/