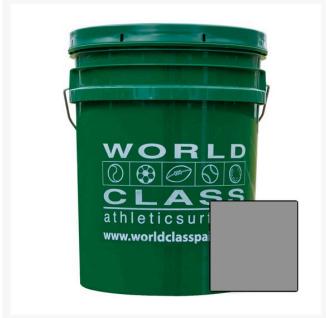

## World Class Premium Concentrate Field Marking Paint - Silver/Gray - 5 gal

## **Details**

This super concentrate field marking paint is designed specifically for sports turf and considered the best in the world. World Class Premium Field Marking Paint is turf friendly, easy to mix and easy to use. Supreme quality at great value with the brightest and most vibrant colors available. Made of 100% acrylic with more pigment than any paint in the industry. Use 1 to 1 or dilute up to 5 to 1 ratio. Durable. Fast drying. Super concentrate. 5 gallon pail. Silver/Gray.

## **Specifications**

Manufacturer World Class Manufacturer's FMP080

Model No

Color Gray
Container Size 5 gal

**R&R Products Inc** 

3334 E Milber St Tucson, 85714 800-528-3446

https://www.rrproducts.com/