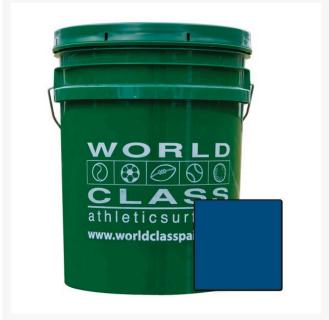

## World Class Premium Concentrate Field Marking Paint - Royal Blue - 5 gal

## **Details**

This super concentrate field marking paint is designed specifically for sports turf and considered the best in the world. World Class Premium Field Marking Paint is turf friendly, easy to mix and easy to use. Supreme quality at great value with the brightest and most vibrant colors available. Made of 100% acrylic with more pigment than any paint in the industry. Use 1 to 1 or dilute up to 5 to 1 ratio. Durable. Fast drying. Super concentrate. 5 gallon pail. Blue.

## **Specifications**

Manufacturer World Class Manufacturer's FMP025

Model No

Color Blue Container Size 5 gal

**R&R Products Inc** 

3334 E Milber St Tucson, 85714 800-528-3446

https://www.rrproducts.com/