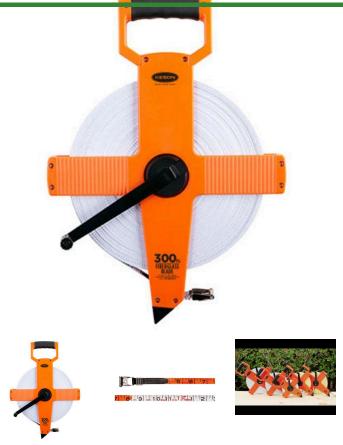

## **Open Reel Measuring Tape - 300'**

RAF18M300

## **Details**

A premium-quality fiberglass long tape in a built-fordurability housing! 1/2" Ultra-Glass blade for strength and accuracy. Easy-to-grasp, tough, molded crank handle is reinforced with metal to provide years of rugged use. Double throat rollers guide the blade return and prevent the tape from twisting. Shovel handle is ideal for rapid reeling. ABS plastic case. White side in feet, inches and 1/8" units, yellow side in metric (2mm). Hook end.

- Strong, accurate Ultra-Glass 1/2" tape
- White side in feet, inches and 1/8" increments
- Yellow side metric (2mm)
- Durable, easy-to-use ABS plastic case
- Easy-to-grasp crank handle
- Handle is metal-reinforced for years of use
- Double throat rollers guide blade return
- Tape won't twist on rewind
- Shovel-style handle ideal for rapid reeling