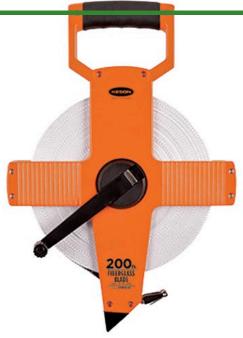

## **Details**

A premium-quality fiberglass long tape in a built-fordurability housing! 1/2" Ultra-Glass blade for strength and accuracy. Easy-to-grasp, tough, molded crank handle is reinforced with metal to provide years of rugged use. Double throat rollers guide the blade return and prevent the tape from twisting. Shovel handle is ideal for rapid reeling. ABS plastic case. White side in feet, inches and 1/8" units, yellow side in metric (2mm). Hook end.

- Strong, accurate Ultra-Glass 1/2" tape
- White side in feet, inches and 1/8" increments
- Yellow side metric (2mm)
- Durable, easy-to-use ABS plastic case
- Easy-to-grasp crank handle
- Handle is metal-reinforced for years of use
- Double throat rollers guide blade return
- Tape won't twist on rewind
- Shovel-style handle ideal for rapid reeling