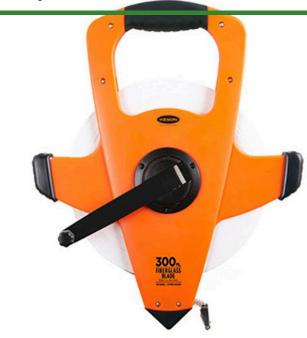

## **Super Rewind Measuring Tape - 300'**

RAF1810300E

## **Details**

Most durable, open-type reel with 3 x 1 speed rewind. Blade and housing are rust and breakresistant. Comfortable "No-slip" grip handle. Wide base crank handle for increased durability. Corrosion resistant, even to salt water, providing 3 times the usual tape life. Metal, planetary gearing for super-fast rewind and no more stripped gears! ABS precision-molded housing. Measures in feet, inches, 1/8" and 1/10 and 1/100 units. Ring attachment.

- Most durable open-type reel
- 3 x 1 speed rewind
- · Rust- and break-resistant blade and housing
- Comfortable no-slip grip handle
- Wide base crank handle
- Corrosion resistant for 3 times longer life
- Measures feet, inches 1/8", 1/10 and 1/100 units
- Ring end

## **Specifications**

Manufacturer Keson Length 300 ft

**R&R Products Inc** 3334 E Milber St Tucson, 85714

800-528-3446

https://www.rrproducts.com/