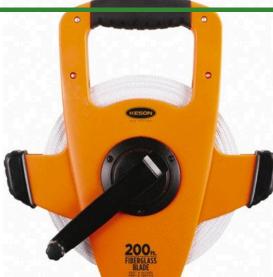

## Super Rewind Measuring Tape - 200' RAF1810200E

## Details

Most durable, open-type reel with 3 x 1 speed rewind. Blade and housing are rust and breakresistant. Comfortable "No-slip" grip handle. Wide base crank handle for increased durability. Corrosion resistant, even to salt water, providing 3 times the usual tape life. Metal, planetary gearing for super-fast rewind and no more stripped gears! ABS precision-molded housing. Measures in feet, inches, 1/8" and 1/10 and 1/100 units. Ring attachment.

- Most durable open-type reel
- 3 x 1 speed rewind
- Rust- and break-resistant blade and housing
- Comfortable no-slip grip handle
- Wide base crank handle
- Corrosion resistant for 3 times longer life
- Measures feet, inches 1/8", 1/10 and 1/100 units

Keson 200 ft

- Ring end
- 200 feet