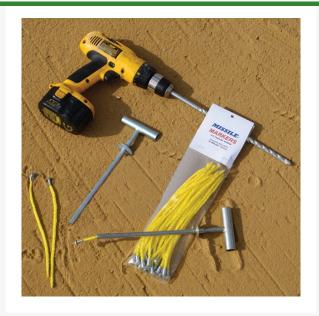

## **Details**

Missile Markers create accurate and permanent marks on any athletic field for layout and lining without templates or tape measures. Simply install markers in dot formation and connect the dots. A permanent pattern is maintained yet barely visible and does not affect play in any way. Use on baseball, football, soccer fields, or anywhere game lines are needed. Starter kit includes installation tool, 25 markers, carbide drill bit, instructions, and placement diagram. Drill not included.

- Permanent field layout markers
- Installation tool, 25 markers, carbide drill bit, instructions and diagram included