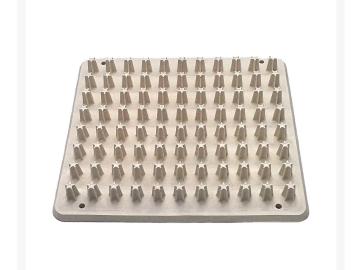

## **Details**

Quickly rid cleats of mud and grass for better traction, improved maneuverability, decreased injury, and cleaner dressing rooms. Rugged all-rubber construction. Used extensively by Major League Baseball and at nearly every Super Bowl. Install on the mound, outside the locker room door, around the team bench area, or in the dugout! Mount to treated lumber then bury in the ground for permanent installation, or throw down for temporary use. All rubber 13" x 12-1/2" with 84 spike cleaners.