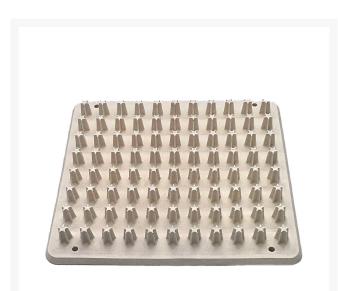

## Details

Quickly rid cleats of mud and grass for better traction, improved maneuverability, decreased injury, and cleaner dressing rooms. Rugged allrubber construction. Used extensively by Major League Baseball and at nearly every Super Bowl. Install on the mound, outside the locker room door, around the team bench area, or in the dugout! Mount to treated lumber then bury in the ground for permanent installation, or throw down for temporary use. All rubber 13" x 12-1/2" with 84 spike cleaners.

## Specifications

Manufacturer Dimensions Material R&R Products 12 x 11 in Rubber