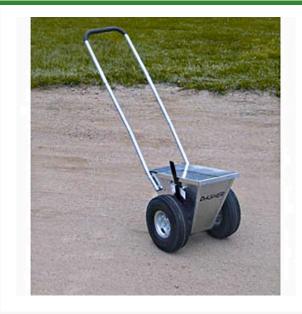

## White Line Dasher Pro 2.0 - 25 lb.

RAF06310

## **Details**

An extremely durable and maneuverable 2-wheel dry line marker built to dispense both a 2" and 4" wide line with instant shut-off. Features 10" dia. Run-flat tires, case aluminum 9" padded wheel feeder, push button handle that breaks down for compact transport-storage and hinged lid to keep moisture out. 25 lb. capacity. Made in U.S.A.

- Durable 2 Wheel Marker
- Dispenses 2" and 4" Wide Line
- 10" Run-Flat Tires
- 9" Case Aluminum Padded Wheel Feeder
- Foldable Push Button Handle for Transport and Storage
- Hanged Lid to Keep Moisture Out
- 25 lb. Capacity
- Made in U.S.A.