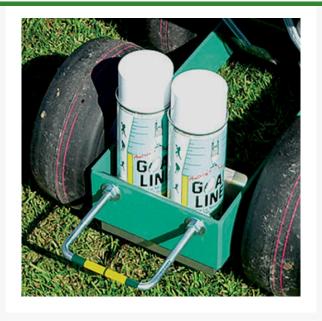

## Streamliner Double-Play Aerosol Attachment

**RAF050** 

## **Details**

Add paint capabilities to your Streamliner 70P or 353P by including the Double-Play Attachment. Drop chalk on the infield then push the trigger to paint the grass on the outfield. A bolt-in storage tray is included to hold 2 additional aerosol athletic field marking paint cans. Can be used with most aerosol athletic field marking paint cans. Attaches to Streamline models 70, 70P, 353, 353P.