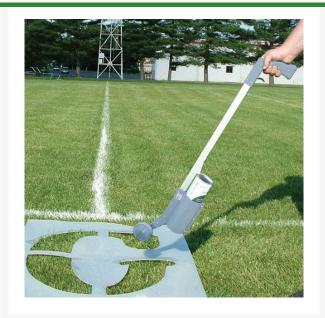

## **Details**

This hand-held spray paint marking tool is great for spraying stencils, circles and words. Use to spray green turf paint to hide striping errors, disguise damaged turf areas or cover graffiti on asphalt. Includes detachable guide wheel. 34" overall length.

- Hand-held spray paint marking tool
- Good for spraying stencils, circles, lines, and
- Can spray green turf paint to hide striping errors, disguide damaged turf, cover graffiti on asphalt
- Includes detachable guide wheel