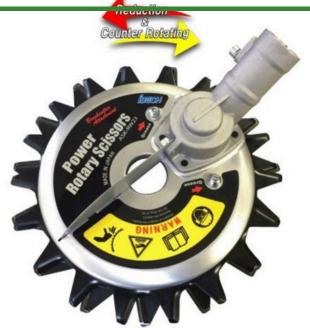

## **Power Rotary Scissors 9.5in**

RAF-PRS-95

## **Details**

The Power Rotary Scissors attachment features counter rotating blades to create a clean, sharp cut for any use. The 20:1 reduction ratio and automatic stopping blades are incredibly safe, fast and efficient. The 9.5" (241mm) blades are easy to sharpen and replace as the gear unit can be completely disassembled for easy maintenance. Multiple shaft adaptors are included to fit any brand head. Use along bunkers, cart paths, buildings, stakes and shallow under-water cutting. Cuts without kickback or throwing objects. Oversize 11" (280mm) diameter blades available for edge trimming and increased work efficiency.

- Counter rotating blades
- Clean, sharp cut without kickback
- Multiple shaft adapters included to fit any brand head
- Easy to disassemble and sharpen blades
- Use along bunkers, cart paths, buildings, stakes, and under-water cutting
- 9.5" blade included
- 11" blade available