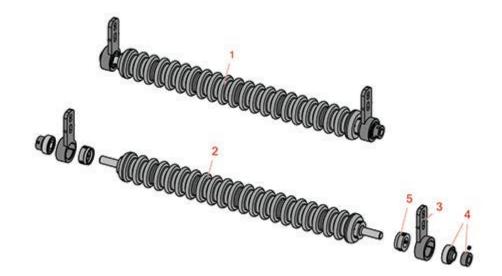

## **Replaces Toro Greensmaster 3050 Parts**

4-Bolt Cutting Unit - Models 04470 & 04471 Minuteman Roller System

|                                                                    | R&R<br>Part No.                                                                             | OEM<br>Part No. | Description                           | Qty<br>Req | Price Order<br>Each Quantity |
|--------------------------------------------------------------------|---------------------------------------------------------------------------------------------|-----------------|---------------------------------------|------------|------------------------------|
| Complete Minuteman Roller Systems                                  |                                                                                             |                 |                                       |            |                              |
| 1                                                                  | RMT3201                                                                                     |                 | Minuteman Front Grooved Roller System | 0          | 371.90                       |
|                                                                    | Detail Description: Complete roller systems include roller and two brackets with bearings.: |                 |                                       |            |                              |
| Minuteman Rollers Only                                             |                                                                                             |                 |                                       |            |                              |
| 2                                                                  | RM511                                                                                       |                 | Minuteman Grooved Roller Only - 22 in | 0          | 290.05                       |
| Detail Description: Use with Minuteman Roller Bracket System Only: |                                                                                             |                 |                                       |            |                              |
| Other Parts Available                                              |                                                                                             |                 |                                       |            |                              |
| 3                                                                  | RT321                                                                                       |                 | Bracket - Front                       | 2          | 55.75                        |
| 4                                                                  | RMMB157                                                                                     |                 | Bearing w/Locking Collar              | 2          | 21.95                        |
| 5                                                                  | RMM3                                                                                        |                 | End Hub - 7/8 ID                      | 2          | 10.35                        |
|                                                                    |                                                                                             |                 |                                       |            |                              |