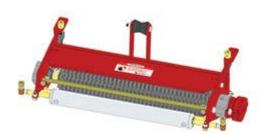

## **Replaces Toro Greensmaster 3250-D Parts**

Dethatcher Unit - Models 04493 & 04496 Complete Dethatcher Unit

## **Replaces Toro Greensmaster 3250-D Parts**

Dethatcher Unit - Models 04493 & 04496 Complete Dethatcher Unit

|      | R&R<br>Part No.                                                                                                                                                                       | OEM<br>Part No. | Description                         | Qty<br>Req | Price Order<br>Each Quantity |
|------|---------------------------------------------------------------------------------------------------------------------------------------------------------------------------------------|-----------------|-------------------------------------|------------|------------------------------|
| Stan | dard Dethatching Unit                                                                                                                                                                 |                 |                                     |            |                              |
| 1    | R150235                                                                                                                                                                               |                 | Complete Standard Verti-Cut<br>Unit | 0          | 1440.95                      |
| Cust | om Dethatching Unit                                                                                                                                                                   |                 |                                     |            |                              |
| 2    | R150235-SPL                                                                                                                                                                           |                 | Custom Verti-Cut Unit               | 0          | 1322.05                      |
|      | Detail Description: R&R Custom Cutting Unit price does not include Verti-Cut Blades, Front Roller and Rear Roller. Select these options from the parts list to complete custom unit.: |                 |                                     |            |                              |