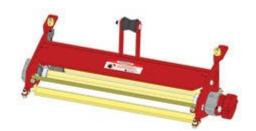

## **Replaces Toro Greensmaster 3250-D Parts**

Dethatcher Unit - Models 04493 & 04496 Complete Dethatcher Unit

## **Replaces Toro Greensmaster 3250-D Parts**

Dethatcher Unit - Models 04493 & 04496 Complete Dethatcher Unit

|      | R&R<br>Part No.                                                                                                                                                                       | OEM<br>Part No. | Description                         | Qty<br>Req | Price Order<br>Each Quantity |
|------|---------------------------------------------------------------------------------------------------------------------------------------------------------------------------------------|-----------------|-------------------------------------|------------|------------------------------|
| Stan | dard Dethatching Unit                                                                                                                                                                 |                 |                                     |            |                              |
| 1    | R150235                                                                                                                                                                               |                 | Complete Standard Verti-Cut<br>Unit | 0          | 1440.95                      |
| Cust | om Dethatching Unit                                                                                                                                                                   |                 |                                     |            |                              |
| 2    | R150235-SPL                                                                                                                                                                           |                 | Custom Verti-Cut Unit               | 0          | 1322.05                      |
|      | Detail Description: R&R Custom Cutting Unit price does not include Verti-Cut Blades, Front Roller and Rear Roller. Select these options from the parts list to complete custom unit.: |                 |                                     |            |                              |