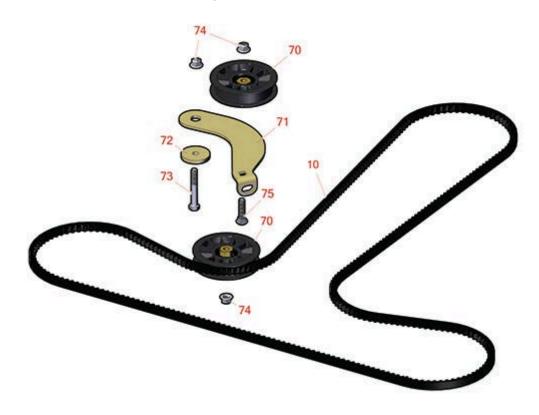

## **Replaces Toro Titan ZX 6050 Parts**

Zero Turn Mower with 60in Deck - Model 74824 Traction Drive Assembly

| Item  | R&R           | OEM                                                                                                                   |                                  | Qty | Price Order   |
|-------|---------------|-----------------------------------------------------------------------------------------------------------------------|----------------------------------|-----|---------------|
|       | Part No.      | Part No.                                                                                                              | Description                      | Req | Each Quantity |
| Belts |               |                                                                                                                       |                                  |     |               |
| 10    | R115-9613     | 115-9613                                                                                                              | Belt - Cogged V                  | 1   | 34.05         |
| Othe  | r Parts Avail | able                                                                                                                  |                                  |     |               |
| 70    | R109-3397     | 109-3397                                                                                                              | Pulley - Idler - Flat 3.5 in     | 2   | 15.55         |
| 71    | R117-5350     | 117-5350                                                                                                              | Idler Arm                        | 1   | 19.15         |
| 72    | R110-9981     | 110-9981                                                                                                              | Washer-Plain                     | 1   | 10.85         |
| 73    | R101526       | 01-150-0970,<br>01-178-0620,<br>20-53-AGD,<br>321-11,<br>3224-8,<br>323-11,<br>323-12,<br>323-31,<br>323-4,<br>323-4, | Bolt - Hex HD 3/8-16 x 2-1/2 GR5 | 1   | 0.96          |
| 74    | R104-8301     | 104-8301,<br>104-9301,<br>109-6658,<br>133-7570                                                                       | Locknut - 3/8-16 Nylon Flanged   | 3   | 0.88          |
| 75    | R3231-4       | 01-157-0440,<br>01-173-0612,<br>3231-4                                                                                | Bolt - Carriage 3/8-16 x 1-1/2   | 1   | 1.30          |
|       |               |                                                                                                                       |                                  |     |               |