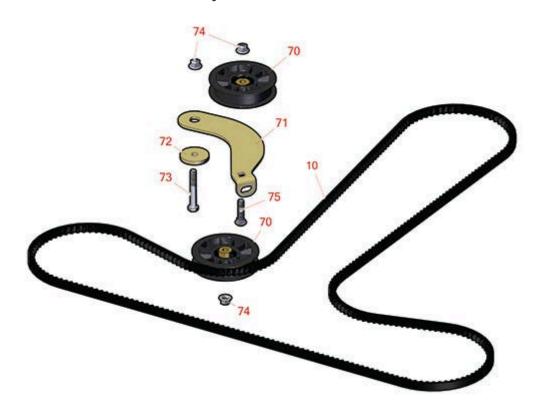

## **Replaces Toro Titan ZX 6020 Parts**

Zero Turn Mower with 60in Deck - Model 74843 Traction Drive Assembly

|       | R&R<br>Part No. | OEM<br>Part No.                                                                                                       | Description                      | Qty<br>Req | Price Order<br>Each Quantity |
|-------|-----------------|-----------------------------------------------------------------------------------------------------------------------|----------------------------------|------------|------------------------------|
| Belts |                 |                                                                                                                       |                                  |            |                              |
| 10    | R115-9613       | 115-9613                                                                                                              | Belt - Cogged V                  | 1          | 34.05                        |
| Othe  | r Parts Avail   | able                                                                                                                  |                                  |            |                              |
| 70    | R109-3397       | 109-3397                                                                                                              | Pulley - Idler - Flat 3.5 in     | 2          | 15.55                        |
| 71    | R117-5350       | 117-5350                                                                                                              | Idler Arm                        | 1          | 19.15                        |
| 72    | R110-9981       | 110-9981                                                                                                              | Washer-Plain                     | 1          | 10.85                        |
| 73    | R101526         | 01-150-0970,<br>01-178-0620,<br>20-53-AGD,<br>321-11,<br>3224-8,<br>323-11,<br>323-12,<br>323-31,<br>323-4,<br>323-4, | Bolt - Hex HD 3/8-16 x 2-1/2 GR5 | 1          | 0.96                         |
| 74    | R104-8301       | 104-8301,<br>104-9301,<br>109-6658,<br>133-7570                                                                       | Locknut - 3/8-16 Nylon Flanged   | 3          | 0.88                         |
| 75    | R3231-4         | 01-157-0440,<br>01-173-0612,<br>3231-4                                                                                | Bolt - Carriage 3/8-16 x 1-1/2   | 1          | 1.30                         |
|       |                 |                                                                                                                       |                                  |            |                              |