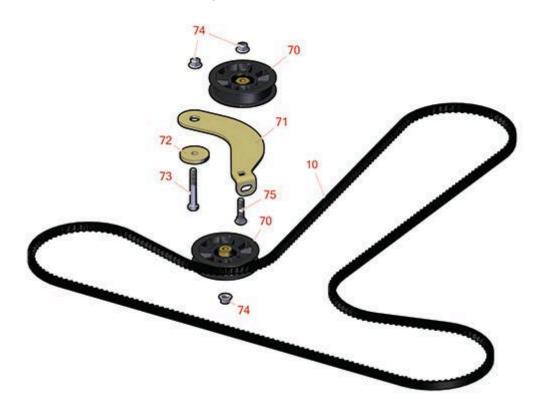

## **Replaces Toro Titan ZX 5450 Parts**

Zero Turn Mower with 54in Deck - Model 74832 Traction Drive Assembly

| Item  | R&R           | OEM                                                                                                                   |                                  | Qty | Price Order   |
|-------|---------------|-----------------------------------------------------------------------------------------------------------------------|----------------------------------|-----|---------------|
| No    | Part No.      | Part No.                                                                                                              | Description                      | Req | Each Quantity |
| Belts |               |                                                                                                                       |                                  |     |               |
| 10    | R115-9613     | 115-9613                                                                                                              | Belt - Cogged V                  | 1   | 34.05         |
| Othe  | r Parts Avail | able                                                                                                                  |                                  |     |               |
| 70    | R109-3397     | 109-3397                                                                                                              | Pulley - Idler - Flat 3.5 in     | 2   | 15.55         |
| 71    | R117-5350     | 117-5350                                                                                                              | Idler Arm                        | 1   | 19.15         |
| 72    | R110-9981     | 110-9981                                                                                                              | Washer-Plain                     | 1   | 10.85         |
| 73    | R101526       | 01-150-0970,<br>01-178-0620,<br>20-53-AGD,<br>321-11,<br>3224-8,<br>323-11,<br>323-12,<br>323-31,<br>323-4,<br>323-4, | Bolt - Hex HD 3/8-16 x 2-1/2 GR5 | 1   | 0.96          |
| 74    | R104-8301     | 104-8301,<br>104-9301,<br>109-6658,<br>133-7570                                                                       | Locknut - 3/8-16 Nylon Flanged   | 3   | 0.88          |
| 75    | R3231-4       | 01-157-0440,<br>01-173-0612,<br>3231-4                                                                                | Bolt - Carriage 3/8-16 x 1-1/2   | 1   | 1.30          |
|       |               |                                                                                                                       |                                  |     |               |