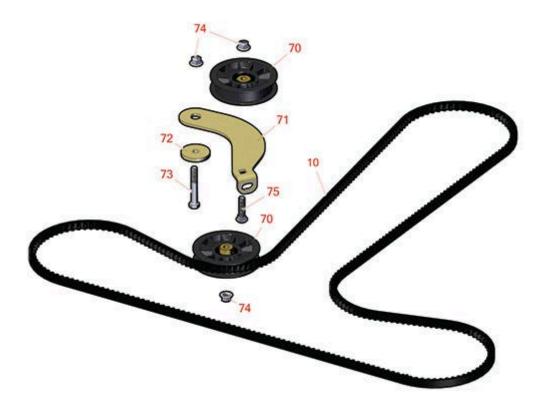

## **Replaces Toro Titan ZX 5420 Parts**

Zero Turn Mower with 54in Deck - Model 74842 Traction Drive Assembly

|       | R&R<br>Part No. | OEM<br>Part No.                                                                                                       | Description                      | Qty<br>Req | Price Order<br>Each Quantity |
|-------|-----------------|-----------------------------------------------------------------------------------------------------------------------|----------------------------------|------------|------------------------------|
| Belts |                 |                                                                                                                       |                                  |            |                              |
| 10    | R115-9613       | 115-9613                                                                                                              | Belt - Cogged V                  | 1          | 34.05                        |
| Othe  | r Parts Avail   | lable                                                                                                                 |                                  |            |                              |
| 70    | R109-3397       | 109-3397                                                                                                              | Pulley - Idler - Flat 3.5 in     | 2          | 15.55                        |
| 71    | R117-5350       | 117-5350                                                                                                              | Idler Arm                        | 1          | 19.15                        |
| 72    | R110-9981       | 110-9981                                                                                                              | Washer-Plain                     | 1          | 10.85                        |
| 73    | R101526         | 01-150-0970,<br>01-178-0620,<br>20-53-AGD,<br>321-11,<br>3224-8,<br>323-11,<br>323-12,<br>323-31,<br>323-4,<br>323-4, | Bolt - Hex HD 3/8-16 x 2-1/2 GR5 | 1          | 0.96                         |
| 74    | R104-8301       | 104-8301,<br>104-9301,<br>109-6658,<br>133-7570                                                                       | Locknut - 3/8-16 Nylon Flanged   | 3          | 0.88                         |
| 75    | R3231-4         | 01-157-0440,<br>01-173-0612,<br>3231-4                                                                                | Bolt - Carriage 3/8-16 x 1-1/2   | 1          | 1.30                         |
|       |                 |                                                                                                                       |                                  |            |                              |