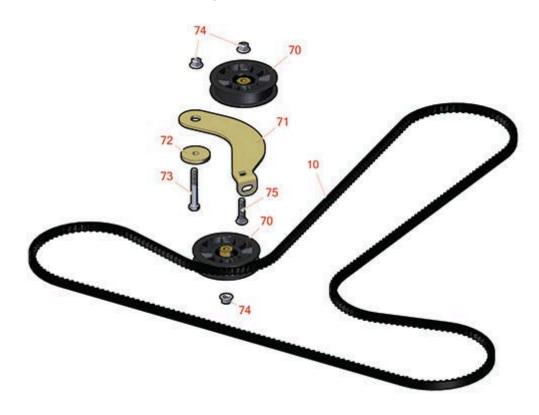

## **Replaces Toro Titan ZX 5020 Parts**

Zero Turn Mower with 50in Deck - Model 74840 Traction Drive Assembly

| Item  | R&R           | OEM                                                                                                                   |                                  | Qty | Price Order   |
|-------|---------------|-----------------------------------------------------------------------------------------------------------------------|----------------------------------|-----|---------------|
| No    | Part No.      | Part No.                                                                                                              | Description                      | Req | Each Quantity |
| Belts |               |                                                                                                                       |                                  |     |               |
| 10    | R115-9613     | 115-9613                                                                                                              | Belt - Cogged V                  | 1   | 34.05         |
| Othe  | r Parts Avail | able                                                                                                                  |                                  |     |               |
| 70    | R109-3397     | 109-3397                                                                                                              | Pulley - Idler - Flat 3.5 in     | 2   | 15.55         |
| 71    | R117-5350     | 117-5350                                                                                                              | Idler Arm                        | 1   | 19.15         |
| 72    | R110-9981     | 110-9981                                                                                                              | Washer-Plain                     | 1   | 10.85         |
| 73    | R101526       | 01-150-0970,<br>01-178-0620,<br>20-53-AGD,<br>321-11,<br>3224-8,<br>323-11,<br>323-12,<br>323-31,<br>323-4,<br>323-4, | Bolt - Hex HD 3/8-16 x 2-1/2 GR5 | 1   | 0.96          |
| 74    | R104-8301     | 104-8301,<br>104-9301,<br>109-6658,<br>133-7570                                                                       | Locknut - 3/8-16 Nylon Flanged   | 3   | 0.88          |
| 75    | R3231-4       | 01-157-0440,<br>01-173-0612,<br>3231-4                                                                                | Bolt - Carriage 3/8-16 x 1-1/2   | 1   | 1.30          |
|       |               |                                                                                                                       |                                  |     |               |