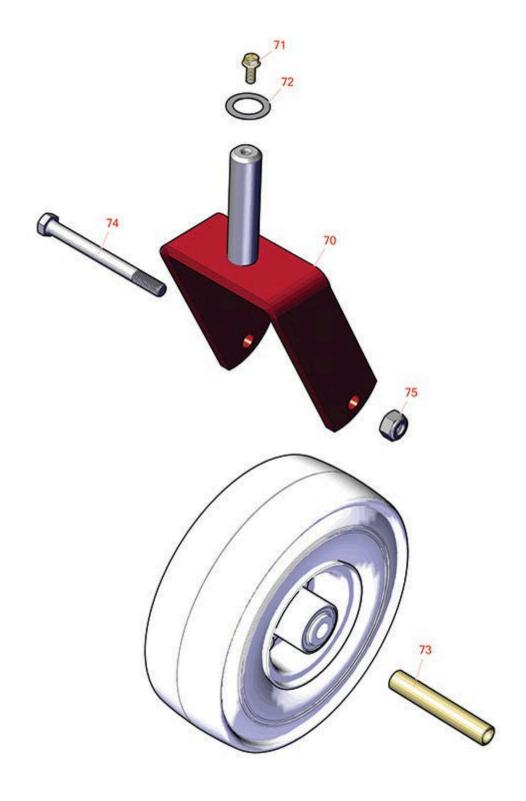

## **Replaces Toro Titan ZX 4820 Parts**

Zero Turn Mower with 48in Deck - Model 74920 Caster Wheel

|      | R&R<br>Part No.  | OEM<br>Part No.                                                                                           | Description                                | Qty<br>Req | Price Order<br>Each Quantity |
|------|------------------|-----------------------------------------------------------------------------------------------------------|--------------------------------------------|------------|------------------------------|
|      | and Wheels       |                                                                                                           | 2000                                       |            |                              |
| 0    | TIRES            |                                                                                                           | Click Here to View Complete Tire Selection | 0          | 0.00                         |
| Othe | r Parts Availabl | le                                                                                                        |                                            |            |                              |
| 70   | R110-6634-01     | 110-6634-01                                                                                               | Caster Fork Assy                           | 2          | 54.95                        |
| 71   | R3234-47         | 3234-47                                                                                                   | Bolt - Flanged Hx HD                       | 2          | 0.97                         |
| 72   | R10-8110         | 10-8110                                                                                                   | Washer - Pivot Pin                         | 2          | 1.05                         |
| 73   | R104-3667        | 104-3667                                                                                                  | Spanner - Wheel                            | 2          | 4.45                         |
| 74   | R325-22          | 01-150-0650,<br>01-178-0844,<br>325-21,<br>325-22                                                         | Bolt - Hx HD 1/2-13 x 5 1/2                | 2          | 3.45                         |
| 75   | R3296-25         | 30-3380,<br>32127-21,<br>32127-31,<br>3290-160,<br>3290-33,<br>3296-13,<br>3296-25,<br>3296-45,<br>329645 | Locknut - 1/2-13 Heavy ESNA                | 2          | 2.30                         |