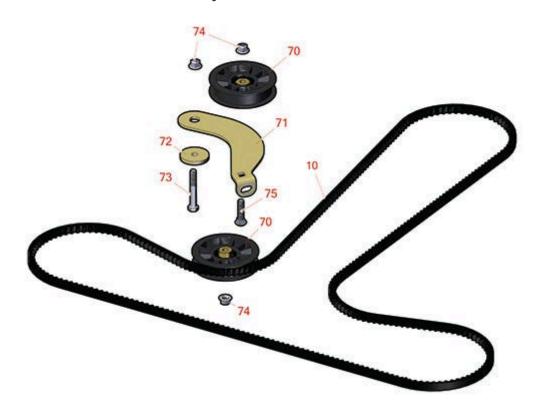

## **Replaces Toro Titan ZX 4820 Parts**

Zero Turn Mower with 48in Deck - Model 74845 Traction Drive Assembly

| Item  | R&R           | OEM                                                                                                                   |                                  | Qty | Price Order   |
|-------|---------------|-----------------------------------------------------------------------------------------------------------------------|----------------------------------|-----|---------------|
| No    | Part No.      | Part No.                                                                                                              | Description                      | Req | Each Quantity |
| Belts |               |                                                                                                                       |                                  |     |               |
| 10    | R115-9613     | 115-9613                                                                                                              | Belt - Cogged V                  | 1   | 34.05         |
| Othe  | r Parts Avail | able                                                                                                                  |                                  |     |               |
| 70    | R109-3397     | 109-3397                                                                                                              | Pulley - Idler - Flat 3.5 in     | 2   | 15.55         |
| 71    | R117-5350     | 117-5350                                                                                                              | Idler Arm                        | 1   | 19.15         |
| 72    | R110-9981     | 110-9981                                                                                                              | Washer-Plain                     | 1   | 10.85         |
| 73    | R101526       | 01-150-0970,<br>01-178-0620,<br>20-53-AGD,<br>321-11,<br>3224-8,<br>323-11,<br>323-12,<br>323-31,<br>323-4,<br>323-4, | Bolt - Hex HD 3/8-16 x 2-1/2 GR5 | 1   | 0.96          |
| 74    | R104-8301     | 104-8301,<br>104-9301,<br>109-6658,<br>133-7570                                                                       | Locknut - 3/8-16 Nylon Flanged   | 3   | 0.88          |
| 75    | R3231-4       | 01-157-0440,<br>01-173-0612,<br>3231-4                                                                                | Bolt - Carriage 3/8-16 x 1-1/2   | 1   | 1.30          |
|       |               |                                                                                                                       |                                  |     |               |