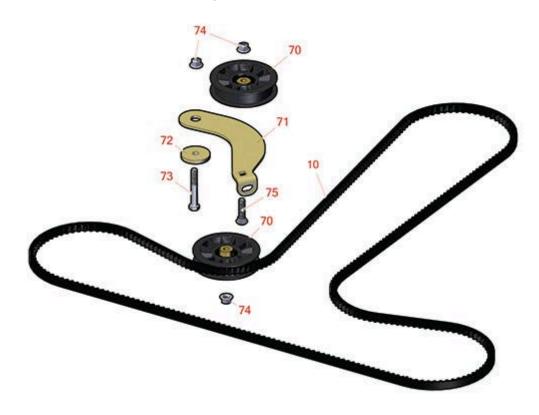

## **Replaces Toro Titan ZX 4820 Parts**

Zero Turn Mower with 48in Deck - Model 74841 & 74920 Traction Drive Assembly OEM Qty

| Item  | R&R           | OEM                                                                                                                   |                                  | Qty | Price Order   |
|-------|---------------|-----------------------------------------------------------------------------------------------------------------------|----------------------------------|-----|---------------|
| No    | Part No.      | Part No.                                                                                                              | Description                      | Req | Each Quantity |
| Belts |               |                                                                                                                       |                                  |     |               |
| 10    | R115-9613     | 115-9613                                                                                                              | Belt - Cogged V                  | 1   | 34.05         |
| Othe  | r Parts Avail | able                                                                                                                  |                                  |     |               |
| 70    | R109-3397     | 109-3397                                                                                                              | Pulley - Idler - Flat 3.5 in     | 2   | 15.55         |
| 71    | R117-5350     | 117-5350                                                                                                              | Idler Arm                        | 1   | 19.15         |
| 72    | R110-9981     | 110-9981                                                                                                              | Washer-Plain                     | 1   | 10.85         |
| 73    | R101526       | 01-150-0970,<br>01-178-0620,<br>20-53-AGD,<br>321-11,<br>3224-8,<br>323-11,<br>323-12,<br>323-31,<br>323-4,<br>323-4, | Bolt - Hex HD 3/8-16 x 2-1/2 GR5 | 1   | 0.96          |
| 74    | R104-8301     | 104-8301,<br>104-9301,<br>109-6658,<br>133-7570                                                                       | Locknut - 3/8-16 Nylon Flanged   | 3   | 0.88          |
| 75    | R3231-4       | 01-157-0440,<br>01-173-0612,<br>3231-4                                                                                | Bolt - Carriage 3/8-16 x 1-1/2   | 1   | 1.30          |