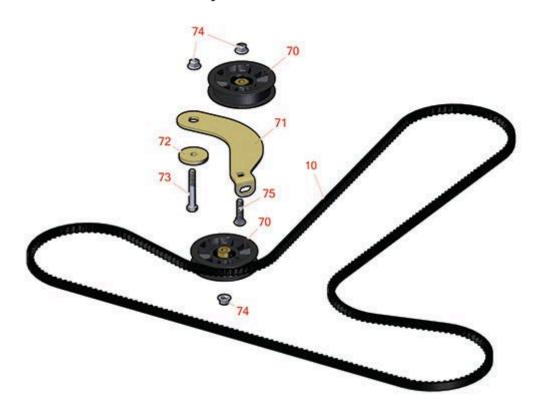

## **Replaces Toro Titan MX 6080 Parts**

Zero Turn Mower with 60in Deck - Model 74873
Traction Drive Assembly

|       | R&R<br>Part No. | OEM<br>Part No.                                                                                                       | Description                      | Qty<br>Req | Price Order<br>Each Quantity |
|-------|-----------------|-----------------------------------------------------------------------------------------------------------------------|----------------------------------|------------|------------------------------|
| Belts |                 |                                                                                                                       |                                  |            |                              |
| 10    | R115-9613       | 115-9613                                                                                                              | Belt - Cogged V                  | 1          | 34.05                        |
| Othe  | r Parts Avail   | able                                                                                                                  |                                  |            |                              |
| 70    | R109-3397       | 109-3397                                                                                                              | Pulley - Idler - Flat 3.5 in     | 2          | 15.55                        |
| 71    | R117-5350       | 117-5350                                                                                                              | Idler Arm                        | 1          | 19.15                        |
| 72    | R110-9981       | 110-9981                                                                                                              | Washer-Plain                     | 1          | 10.85                        |
| 73    | R101526         | 01-150-0970,<br>01-178-0620,<br>20-53-AGD,<br>321-11,<br>3224-8,<br>323-11,<br>323-12,<br>323-31,<br>323-4,<br>323-4, | Bolt - Hex HD 3/8-16 x 2-1/2 GR5 | 1          | 0.96                         |
| 74    | R104-8301       | 104-8301,<br>104-9301,<br>109-6658,<br>133-7570                                                                       | Locknut - 3/8-16 Nylon Flanged   | 3          | 0.88                         |
| 75    | R3231-4         | 01-157-0440,<br>01-173-0612,<br>3231-4                                                                                | Bolt - Carriage 3/8-16 x 1-1/2   | 1          | 1.30                         |
|       |                 |                                                                                                                       |                                  |            |                              |