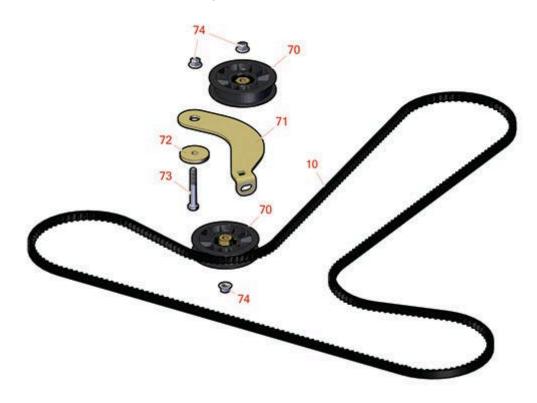

## **Replaces Toro Titan MX 6000 Parts**

Zero Turn Mower - Model 74883 Traction Drive Assembly

| Item R&R              | OEM                                                                                                                   |                                                                                                                                                                                                                                                             | Qty                                                                                                                                                                                                                                                                                                                                                                                                                                                                                                                             | Price Order                                                                                                                                                                                                                                                                                                                                                                                                                                                                                                                                                                                 |
|-----------------------|-----------------------------------------------------------------------------------------------------------------------|-------------------------------------------------------------------------------------------------------------------------------------------------------------------------------------------------------------------------------------------------------------|---------------------------------------------------------------------------------------------------------------------------------------------------------------------------------------------------------------------------------------------------------------------------------------------------------------------------------------------------------------------------------------------------------------------------------------------------------------------------------------------------------------------------------|---------------------------------------------------------------------------------------------------------------------------------------------------------------------------------------------------------------------------------------------------------------------------------------------------------------------------------------------------------------------------------------------------------------------------------------------------------------------------------------------------------------------------------------------------------------------------------------------|
| Part No.              | Part No.                                                                                                              | Description                                                                                                                                                                                                                                                 | Req                                                                                                                                                                                                                                                                                                                                                                                                                                                                                                                             | Each Quantity                                                                                                                                                                                                                                                                                                                                                                                                                                                                                                                                                                               |
|                       |                                                                                                                       |                                                                                                                                                                                                                                                             |                                                                                                                                                                                                                                                                                                                                                                                                                                                                                                                                 |                                                                                                                                                                                                                                                                                                                                                                                                                                                                                                                                                                                             |
| R115-9613             | 115-9613                                                                                                              | Belt - Cogged V                                                                                                                                                                                                                                             | 1                                                                                                                                                                                                                                                                                                                                                                                                                                                                                                                               | 34.05                                                                                                                                                                                                                                                                                                                                                                                                                                                                                                                                                                                       |
| Other Parts Available |                                                                                                                       |                                                                                                                                                                                                                                                             |                                                                                                                                                                                                                                                                                                                                                                                                                                                                                                                                 |                                                                                                                                                                                                                                                                                                                                                                                                                                                                                                                                                                                             |
| R109-3397             | 109-3397                                                                                                              | Pulley - Idler - Flat 3.5 in                                                                                                                                                                                                                                | 2                                                                                                                                                                                                                                                                                                                                                                                                                                                                                                                               | 15.55                                                                                                                                                                                                                                                                                                                                                                                                                                                                                                                                                                                       |
| R117-5350             | 117-5350                                                                                                              | Idler Arm                                                                                                                                                                                                                                                   | 1                                                                                                                                                                                                                                                                                                                                                                                                                                                                                                                               | 19.15                                                                                                                                                                                                                                                                                                                                                                                                                                                                                                                                                                                       |
| R110-9981             | 110-9981                                                                                                              | Washer-Plain                                                                                                                                                                                                                                                | 1                                                                                                                                                                                                                                                                                                                                                                                                                                                                                                                               | 10.85                                                                                                                                                                                                                                                                                                                                                                                                                                                                                                                                                                                       |
| R101526               | 01-150-0970,<br>01-178-0620,<br>20-53-AGD,<br>321-11,<br>3224-8,<br>323-11,<br>323-12,<br>323-31,<br>323-4,<br>323-4, | Bolt - Hex HD 3/8-16 x 2-1/2 GR5                                                                                                                                                                                                                            | 1                                                                                                                                                                                                                                                                                                                                                                                                                                                                                                                               | 0.96                                                                                                                                                                                                                                                                                                                                                                                                                                                                                                                                                                                        |
| R104-8301             | 104-8301,<br>104-9301,<br>109-6658,<br>133-7570                                                                       | Locknut - 3/8-16 Nylon Flanged                                                                                                                                                                                                                              | 3                                                                                                                                                                                                                                                                                                                                                                                                                                                                                                                               | 0.88                                                                                                                                                                                                                                                                                                                                                                                                                                                                                                                                                                                        |
|                       | Part No.  R115-9613  r Parts Avail  R109-3397  R117-5350  R110-9981                                                   | R8R Part No. Part No.  R115-9613 115-9613  Parts Available  R109-3397 109-3397  R117-5350 117-5350  R110-9981 110-9981  01-150-0970, 01-178-0620, 20-53-AGD, 321-11, 3224-8, 323-11, 323-12, 323-12, 323-4, 323-47  R104-8301 104-8301, 104-9301, 109-6658, | R&R Part No.       OEM Part No.       Description         R115-9613       Belt - Cogged V         r Parts Available         R109-3397       Pulley - Idler - Flat 3.5 in         R117-5350       Idler Arm         R110-9981       Washer-Plain         Pulley - Idler - Flat 3.5 in         R10-9981       Washer-Plain         Bolt - Hex HD 3/8-16 x 2-1/2 GR5         321-11, 3221-11, 3221-12, 323-11, 323-12, 323-31, 323-4, 323-47         R104-8301, 104-9301, 104-9301, 109-6658,       Locknut - 3/8-16 Nylon Flanged | R&R Part No.         OEM Part No.         Description         Qty Req           R115-9613         Belt - Cogged V         1           Parts Available           R109-3397         Pulley - Idler - Flat 3.5 in         2           R117-5350         117-5350         Idler Arm         1           R110-9981         Washer-Plain         1           R101526         322-48, 323-11, 322-11, 323-11, 323-12, 323-31, 323-4, 323-47         Bolt - Hex HD 3/8-16 x 2-1/2 GR5         1           R104-8301, 104-9301, 104-9301, 109-6658,         Locknut - 3/8-16 Nylon Flanged         3 |