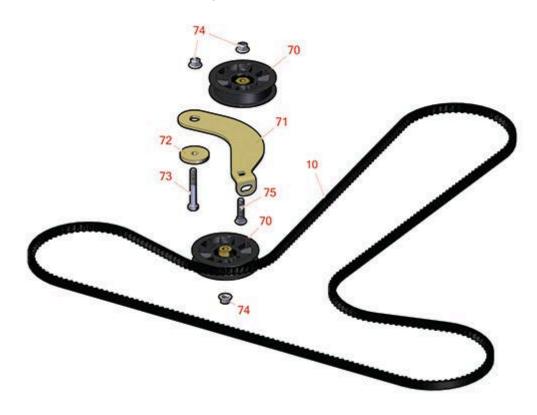

## **Replaces Toro Titan MX 5480 Parts**

Zero Turn Mower with 54in Deck - Model 74872 Traction Drive Assembly OEM

| Item  | R&R<br>Part No. | OEM                                                                                                                   |                                  | Qty | Price Order   |
|-------|-----------------|-----------------------------------------------------------------------------------------------------------------------|----------------------------------|-----|---------------|
| No    |                 | Part No.                                                                                                              | Description                      | Req | Each Quantity |
| Belts |                 |                                                                                                                       |                                  |     |               |
| 10    | R115-9613       | 115-9613                                                                                                              | Belt - Cogged V                  | 1   | 34.05         |
| Othe  | r Parts Avail   | able                                                                                                                  |                                  |     |               |
| 70    | R109-3397       | 109-3397                                                                                                              | Pulley - Idler - Flat 3.5 in     | 2   | 15.55         |
| 71    | R117-5350       | 117-5350                                                                                                              | Idler Arm                        | 1   | 19.15         |
| 72    | R110-9981       | 110-9981                                                                                                              | Washer-Plain                     | 1   | 10.85         |
| 73    | R101526         | 01-150-0970,<br>01-178-0620,<br>20-53-AGD,<br>321-11,<br>3224-8,<br>323-11,<br>323-12,<br>323-31,<br>323-4,<br>323-4, | Bolt - Hex HD 3/8-16 x 2-1/2 GR5 | 1   | 0.96          |
| 74    | R104-8301       | 104-8301,<br>104-9301,<br>109-6658,<br>133-7570                                                                       | Locknut - 3/8-16 Nylon Flanged   | 3   | 0.88          |
| 75    | R3231-4         | 01-157-0440,<br>01-173-0612,<br>3231-4                                                                                | Bolt - Carriage 3/8-16 x 1-1/2   | 1   | 1.30          |
|       |                 |                                                                                                                       |                                  |     |               |