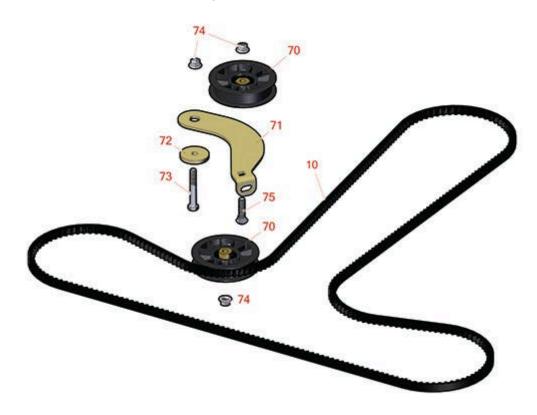

## **Replaces Toro Titan MX 4800 Parts**

Zero Turn Mower with 48" Deck - Model 74891 Traction Drive Assembly

| Item R&R              | OEM                                                                                                                   |                                                                                                                                                                                                                                                               | Qty                                                                                                                                                                                                                                                                                                                                       | Price Order                                                                                                                                                                                                                                                                                                                                                                                                                                                                                                                                                                           |
|-----------------------|-----------------------------------------------------------------------------------------------------------------------|---------------------------------------------------------------------------------------------------------------------------------------------------------------------------------------------------------------------------------------------------------------|-------------------------------------------------------------------------------------------------------------------------------------------------------------------------------------------------------------------------------------------------------------------------------------------------------------------------------------------|---------------------------------------------------------------------------------------------------------------------------------------------------------------------------------------------------------------------------------------------------------------------------------------------------------------------------------------------------------------------------------------------------------------------------------------------------------------------------------------------------------------------------------------------------------------------------------------|
| Part No.              | Part No.                                                                                                              | Description                                                                                                                                                                                                                                                   | Req                                                                                                                                                                                                                                                                                                                                       | Each Quantity                                                                                                                                                                                                                                                                                                                                                                                                                                                                                                                                                                         |
|                       |                                                                                                                       |                                                                                                                                                                                                                                                               |                                                                                                                                                                                                                                                                                                                                           |                                                                                                                                                                                                                                                                                                                                                                                                                                                                                                                                                                                       |
| R115-9613             | 115-9613                                                                                                              | Belt - Cogged V                                                                                                                                                                                                                                               | 1                                                                                                                                                                                                                                                                                                                                         | 34.05                                                                                                                                                                                                                                                                                                                                                                                                                                                                                                                                                                                 |
| Other Parts Available |                                                                                                                       |                                                                                                                                                                                                                                                               |                                                                                                                                                                                                                                                                                                                                           |                                                                                                                                                                                                                                                                                                                                                                                                                                                                                                                                                                                       |
| R109-3397             | 109-3397                                                                                                              | Pulley - Idler - Flat 3.5 in                                                                                                                                                                                                                                  | 2                                                                                                                                                                                                                                                                                                                                         | 15.55                                                                                                                                                                                                                                                                                                                                                                                                                                                                                                                                                                                 |
| R117-5350             | 117-5350                                                                                                              | Idler Arm                                                                                                                                                                                                                                                     | 1                                                                                                                                                                                                                                                                                                                                         | 19.15                                                                                                                                                                                                                                                                                                                                                                                                                                                                                                                                                                                 |
| R110-9981             | 110-9981                                                                                                              | Washer-Plain                                                                                                                                                                                                                                                  | 1                                                                                                                                                                                                                                                                                                                                         | 10.85                                                                                                                                                                                                                                                                                                                                                                                                                                                                                                                                                                                 |
| R101526               | 01-150-0970,<br>01-178-0620,<br>20-53-AGD,<br>321-11,<br>3224-8,<br>323-11,<br>323-12,<br>323-31,<br>323-4,<br>323-4, | Bolt - Hex HD 3/8-16 x 2-1/2 GR5                                                                                                                                                                                                                              | 1                                                                                                                                                                                                                                                                                                                                         | 0.96                                                                                                                                                                                                                                                                                                                                                                                                                                                                                                                                                                                  |
| R104-8301             | 104-8301,<br>104-9301,<br>109-6658,<br>133-7570                                                                       | Locknut - 3/8-16 Nylon Flanged                                                                                                                                                                                                                                | 3                                                                                                                                                                                                                                                                                                                                         | 0.88                                                                                                                                                                                                                                                                                                                                                                                                                                                                                                                                                                                  |
|                       | Part No.  R115-9613  r Parts Avail  R109-3397  R117-5350  R110-9981                                                   | R8R Part No. Part No.  R115-9613 115-9613  r Parts Available  R109-3397 109-3397  R117-5350 117-5350  R110-9981 110-9981  01-150-0970, 01-178-0620, 20-53-AGD, 321-11, 3224-8, 323-11, 323-12, 323-12, 323-4, 323-47  R104-8301 104-8301, 104-9301, 109-6658, | R115-9613 115-9613 Belt - Cogged V  r Parts Available  R109-3397 109-3397 Pulley - Idler - Flat 3.5 in  R117-5350 117-5350 Idler Arm  R110-9981 110-9981 Washer-Plain  01-150-0970, 01-178-0620, 20-53-AGD, 321-11, 3224-8, 323-11, 323-12, 323-31, 323-4, 323-47  R104-8301 104-8301, 104-9301, 109-6658, Locknut - 3/8-16 Nylon Flanged | R&R       OEM       Oty Part No.       Description       Qty Req         R115-9613       Belt - Cogged V       1         r Parts Available         R109-3397       Pulley - Idler - Flat 3.5 in       2         R117-5350       117-5350       Idler Arm       1         R10-9981       Washer-Plain       1         R10150-0970, 01-178-0620, 20-53-AGD, 321-11, 322-11, 322-11, 322-11, 323-12, 323-11, 323-12, 323-12, 323-31, 323-47       Bolt - Hex HD 3/8-16 x 2-1/2 GR5       1         R104-8301, 104-9301, 104-9301, 109-6658,       Locknut - 3/8-16 Nylon Flanged       3 |