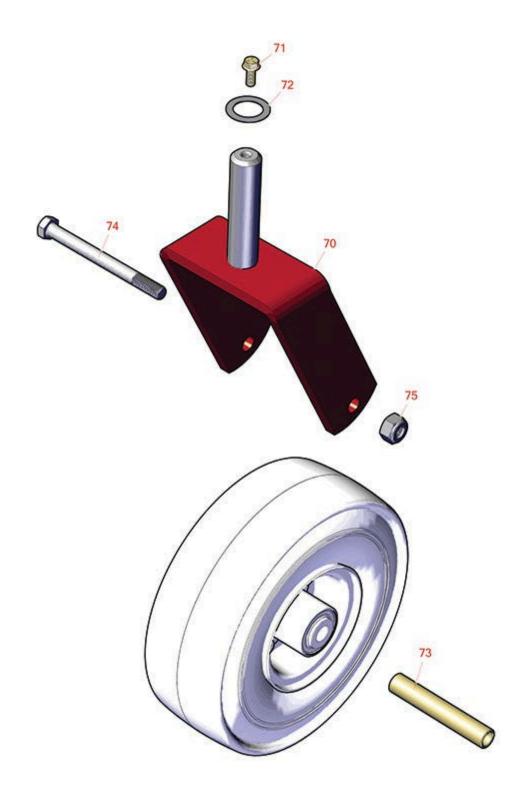

## **Replaces Toro Titan ZX 6030 Parts**

Zero Turn Mower with 60in Deck - Model 74833 Caster Wheel

|       | R&R<br>Part No.  | OEM<br>Part No.                                                                                           | Description                                | Qty<br>Req | Price Order<br>Each Quantity |
|-------|------------------|-----------------------------------------------------------------------------------------------------------|--------------------------------------------|------------|------------------------------|
| Tires | and Wheels       |                                                                                                           |                                            |            |                              |
| 0     | TIRES            |                                                                                                           | Click Here to View Complete Tire Selection | 0          | 0.00                         |
| Othe  | r Parts Availabl | le                                                                                                        |                                            |            |                              |
| 70    | R110-6634-01     | 110-6634-01                                                                                               | Caster Fork Assy                           | 2          | 54.95                        |
| 71    | R3234-47         | 3234-47                                                                                                   | Bolt - Flanged Hx HD                       | 2          | 0.97                         |
| 72    | R10-8110         | 10-8110                                                                                                   | Washer - Pivot Pin                         | 2          | 1.05                         |
| 73    | R104-3667        | 104-3667                                                                                                  | Spanner - Wheel                            | 2          | 4.45                         |
| 74    | R325-22          | 01-150-0650,<br>01-178-0844,<br>325-21,<br>325-22                                                         | Bolt - Hx HD 1/2-13 x 5 1/2                | 2          | 3.45                         |
| 75    | R3296-25         | 30-3380,<br>32127-21,<br>32127-31,<br>3290-160,<br>3290-33,<br>3296-13,<br>3296-25,<br>3296-45,<br>329645 | Locknut - 1/2-13 Heavy ESNA                | 2          | 2.30                         |