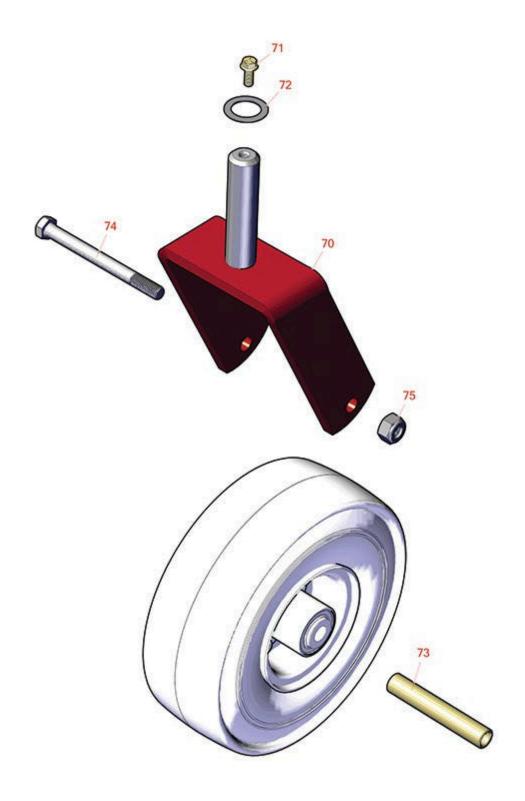

## **Replaces Toro Titan ZX 6020 Parts**

Zero Turn Mower with 60in Deck - Model 74843 Caster Wheel

|       | R&R<br>Part No. | OEM Part No.                                                                                              | Description                                | Qty<br>Req | Price Order<br>Each Quantity |
|-------|-----------------|-----------------------------------------------------------------------------------------------------------|--------------------------------------------|------------|------------------------------|
| Tires | and Wheels      |                                                                                                           |                                            |            |                              |
| 0     | TIRES           |                                                                                                           | Click Here to View Complete Tire Selection | 0          | 0.00                         |
| Othe  | r Parts Availab | le                                                                                                        |                                            |            |                              |
| 70    | R110-6634-01    | 110-6634-01                                                                                               | Caster Fork Assy                           | 2          | 54.95                        |
| 71    | R3234-47        | 3234-47                                                                                                   | Bolt - Flanged Hx HD                       | 2          | 0.97                         |
| 72    | R10-8110        | 10-8110                                                                                                   | Washer - Pivot Pin                         | 2          | 1.05                         |
| 73    | R104-3667       | 104-3667                                                                                                  | Spanner - Wheel                            | 2          | 4.45                         |
| 74    | R325-22         | 01-150-0650,<br>01-178-0844,<br>325-21,<br>325-22                                                         | Bolt - Hx HD 1/2-13 x 5 1/2                | 2          | 3.45                         |
| 75    | R3296-25        | 30-3380,<br>32127-21,<br>32127-31,<br>3290-160,<br>3290-33,<br>3296-13,<br>3296-25,<br>3296-45,<br>329645 | Locknut - 1/2-13 Heavy ESNA                | 2          | 2.30                         |