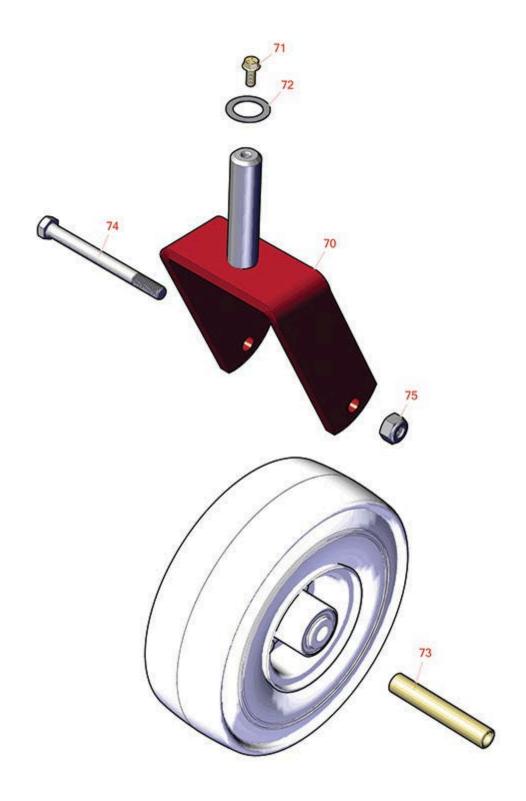

## **Replaces Toro Titan ZX 5020 Parts**

Zero Turn Mower with 50in Deck - Model 74840 Caster Wheel

|       | R&R<br>Part No.  | OEM<br>Part No.                                                                                           | Description                                | Qty<br>Req | Price Order<br>Each Quantity |
|-------|------------------|-----------------------------------------------------------------------------------------------------------|--------------------------------------------|------------|------------------------------|
| Tires | and Wheels       |                                                                                                           |                                            |            |                              |
| 0     | TIRES            |                                                                                                           | Click Here to View Complete Tire Selection | 0          | 0.00                         |
| Othe  | r Parts Availabl | le                                                                                                        |                                            |            |                              |
| 70    | R110-6634-01     | 110-6634-01                                                                                               | Caster Fork Assy                           | 2          | 54.95                        |
| 71    | R3234-47         | 3234-47                                                                                                   | Bolt - Flanged Hx HD                       | 2          | 0.97                         |
| 72    | R10-8110         | 10-8110                                                                                                   | Washer - Pivot Pin                         | 2          | 1.05                         |
| 73    | R104-3667        | 104-3667                                                                                                  | Spanner - Wheel                            | 2          | 4.45                         |
| 74    | R325-22          | 01-150-0650,<br>01-178-0844,<br>325-21,<br>325-22                                                         | Bolt - Hx HD 1/2-13 x 5 1/2                | 2          | 3.45                         |
| 75    | R3296-25         | 30-3380,<br>32127-21,<br>32127-31,<br>3290-160,<br>3290-33,<br>3296-13,<br>3296-25,<br>3296-45,<br>329645 | Locknut - 1/2-13 Heavy ESNA                | 2          | 2.30                         |