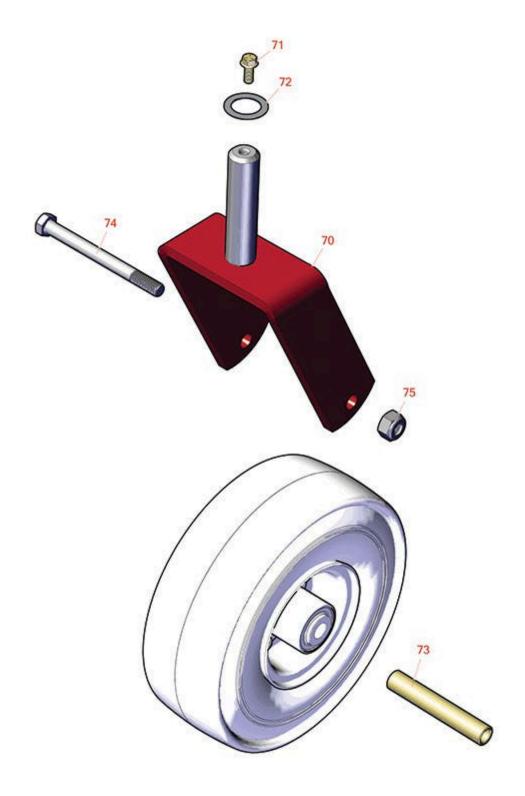

## **Replaces Toro Titan ZX 4820 Parts**

Zero Turn Mower with 48in Deck - Model 74841 & 74920 Caster Wheel OEM Qty

|      | R&R<br>Part No. | OEM Part No.                                                                                              | Description                                | Qty<br>Reg | Price Order<br>Each Quantity |
|------|-----------------|-----------------------------------------------------------------------------------------------------------|--------------------------------------------|------------|------------------------------|
|      | and Wheels      |                                                                                                           | 1                                          |            | (alamete)                    |
| 0    | TIRES           |                                                                                                           | Click Here to View Complete Tire Selection | 0          | 0.00                         |
| Othe | r Parts Availab | le                                                                                                        |                                            |            |                              |
| 70   | R110-6634-01    | 110-6634-01                                                                                               | Caster Fork Assy                           | 2          | 54.95                        |
| 71   | R3234-47        | 3234-47                                                                                                   | Bolt - Flanged Hx HD                       | 2          | 0.97                         |
| 72   | R10-8110        | 10-8110                                                                                                   | Washer - Pivot Pin                         | 2          | 1.05                         |
| 73   | R104-3667       | 104-3667                                                                                                  | Spanner - Wheel                            | 2          | 4.45                         |
| 74   | R325-22         | 01-150-0650,<br>01-178-0844,<br>325-21,<br>325-22                                                         | Bolt - Hx HD 1/2-13 x 5 1/2                | 2          | 3.45                         |
| 75   | R3296-25        | 30-3380,<br>32127-21,<br>32127-31,<br>3290-160,<br>3290-33,<br>3296-13,<br>3296-25,<br>3296-45,<br>329645 | Locknut - 1/2-13 Heavy ESNA                | 2          | 2.30                         |