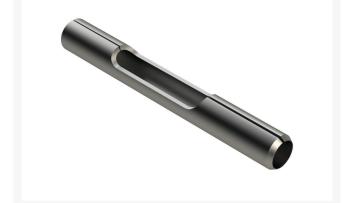

### Details

Manufactured in our own facility from heavy duty alloy steel and heat treated to RC45-48 for durability and wear, these spoons are formed with an open slot in the side for easy core ejection and to avoid plugging.