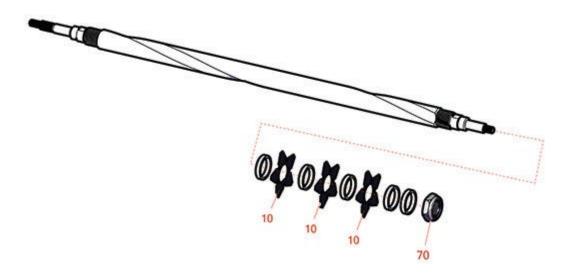

## **Replaces Toro Reelmaster 3105-D Parts**

27in DPA Cutting Unit - Models 03190 & 03192 Universal Groomer Cartridge - Model 03241

| ltem <b>R&amp;R</b><br>No <b>Part No.</b> | OEM<br>Part No.      | Description    | Qty<br>Req | Price Order<br>Each Quantity |
|-------------------------------------------|----------------------|----------------|------------|------------------------------|
| Blades                                    |                      |                |            |                              |
| 10 <b>R130-4105</b>                       | 130-4105             | Blade- Groomer | 47         | 3.55                         |
| Other Parts Available                     |                      |                |            |                              |
| 70 <b>R32127-46</b>                       | 32127-46,<br>3296-60 | Locknut        | 2          | 2.95                         |