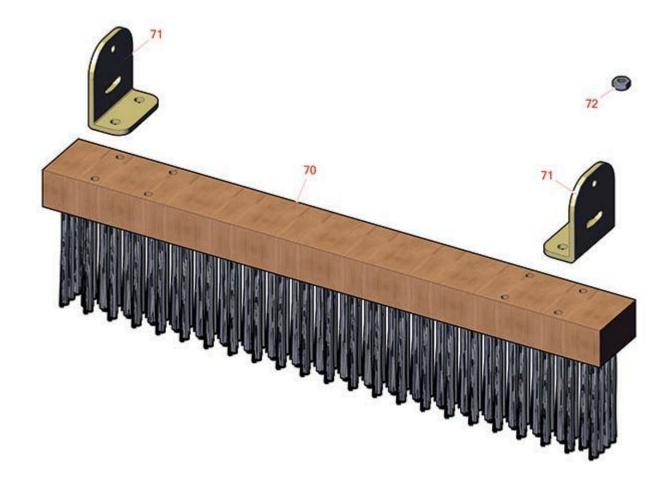

## **Replaces Toro Greensmaster Flex 2120 Parts**

Traction Unit Out-Front Brush Kit - Model 04266

|    | R&R<br>Part No. | OEM<br>Part No.                                                                                          | Description                           | Qty<br>Req | Price Order<br>Each Quantity |
|----|-----------------|----------------------------------------------------------------------------------------------------------|---------------------------------------|------------|------------------------------|
|    |                 |                                                                                                          |                                       |            |                              |
| 70 | R105-9602       | 105-9602                                                                                                 | Brush - Incl 2 Ea R150283 Brackets    | 1          | 144.90                       |
| 71 | R150283         | 120-9630                                                                                                 | Bracket - Brush - Fits R&R Brush Only | 2          | 12.05                        |
| 72 | R3296-29        | 1-804256,<br>3290-357,<br>3296-29,<br>915662P                                                            | Locknut - 5/16-18 ESNA                | 6          | 3.10                         |
| 72 | R32153-3        | 119-4038,<br>22-12-AJFD,<br>32127-35,<br>32146-5,<br>32153-3,<br>3296-18,<br>3296-29,<br>3296-31,<br>N/A | Locknut - 5/16-18 ESNA Zinc           | 6          | 0.62                         |