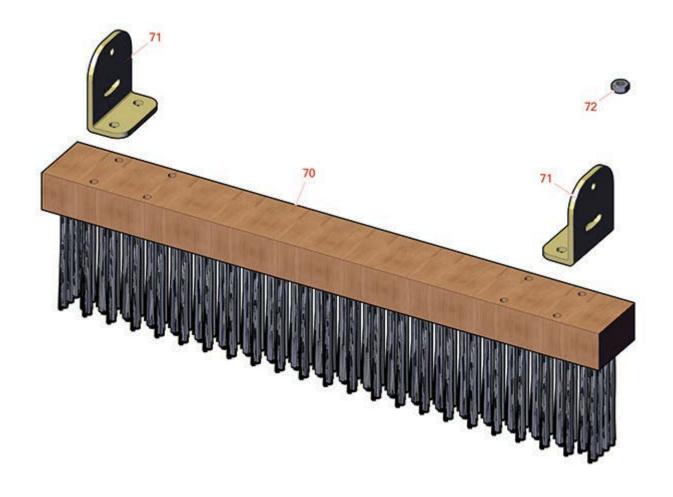

## **Replaces Toro Greensmaster Flex 2120 Parts**

DPA Cutting Unit - Models 04290 & 04292 Out-Front Brush Kit - Model 04266

|    | R&R<br>Part No. | OEM<br>Part No.                                                                                          | Description                           | Qty<br>Req | Price<br>Each | Order Quantity |
|----|-----------------|----------------------------------------------------------------------------------------------------------|---------------------------------------|------------|---------------|----------------|
|    |                 |                                                                                                          | ·                                     |            |               |                |
| 70 | R105-9602       | 105-9602                                                                                                 | Brush - Incl 2 Ea R150283 Brackets    | 1          | 144.90        |                |
| 71 | R150283         | 120-9630                                                                                                 | Bracket - Brush - Fits R&R Brush Only | 2          | 12.05         |                |
| 72 | R3296-29        | 1-804256,<br>3290-357,<br>3296-29,<br>915662P                                                            | Locknut - 5/16-18 ESNA                | 6          | 3.10          |                |
| 72 | R32153-3        | 119-4038,<br>22-12-AJFD,<br>32127-35,<br>32146-5,<br>32153-3,<br>3296-18,<br>3296-29,<br>3296-31,<br>N/A | Locknut - 5/16-18 ESNA Zinc           | 6          | 0.62          |                |