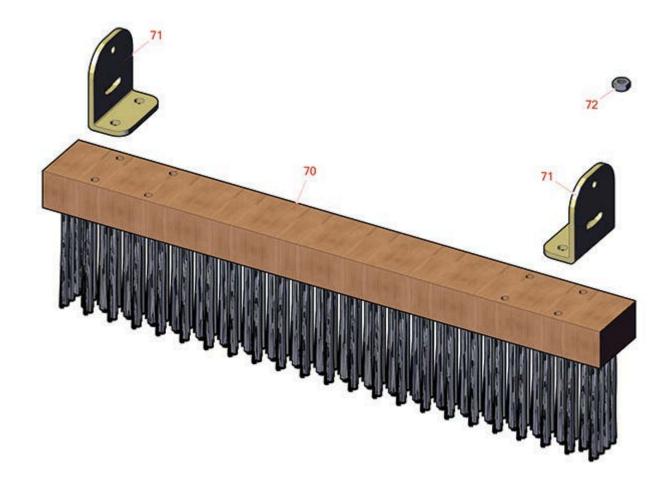

## **Replaces Toro Greensmaster Flex 2100 Parts**

Traction Unit - Model 04040 Out-Front Brush Kit - Model 04266

|    | R&R<br>Part No. | OEM<br>Part No.                                                                                          | Description                           | Qty<br>Req | Price<br>Each | Order<br>Quantity |
|----|-----------------|----------------------------------------------------------------------------------------------------------|---------------------------------------|------------|---------------|-------------------|
| 70 | R105-9602       | 105-9602                                                                                                 | Brush - Incl 2 Ea R150283 Brackets    | 1          | 144.90        |                   |
| 71 | R150283         | 120-9630                                                                                                 | Bracket - Brush - Fits R&R Brush Only | 2          | 12.05         |                   |
| 72 | R3296-29        | 1-804256,<br>3290-357,<br>3296-29,<br>915662P                                                            | Locknut - 5/16-18 ESNA                | 6          | 3.10          |                   |
| 72 | R32153-3        | 119-4038,<br>22-12-AJFD,<br>32127-35,<br>32146-5,<br>32153-3,<br>3296-18,<br>3296-29,<br>3296-31,<br>N/A | Locknut - 5/16-18 ESNA Zinc           | 6          | 0.62          |                   |