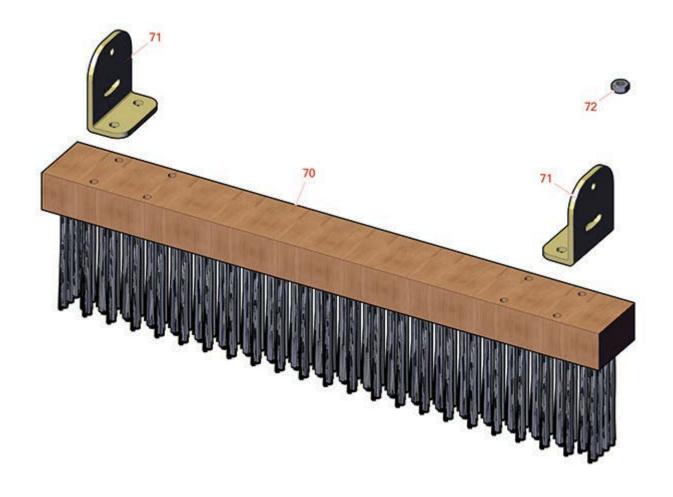

## **Replaces Toro Greensmaster Flex 1820 Parts**

Traction Unit Out-Front Brush Kit - Model 04266

|    | R&R<br>Part No. | OEM<br>Part No.                                                                                          | Description                           | Qty<br>Req | Price<br>Each | Order Quantity |
|----|-----------------|----------------------------------------------------------------------------------------------------------|---------------------------------------|------------|---------------|----------------|
|    |                 |                                                                                                          | ·                                     |            |               |                |
| 70 | R105-9602       | 105-9602                                                                                                 | Brush - Incl 2 Ea R150283 Brackets    | 1          | 144.90        |                |
| 71 | R150283         | 120-9630                                                                                                 | Bracket - Brush - Fits R&R Brush Only | 2          | 12.05         |                |
| 72 | R3296-29        | 1-804256,<br>3290-357,<br>3296-29,<br>915662P                                                            | Locknut - 5/16-18 ESNA                | 6          | 3.10          |                |
| 72 | R32153-3        | 119-4038,<br>22-12-AJFD,<br>32127-35,<br>32146-5,<br>32153-3,<br>3296-18,<br>3296-29,<br>3296-31,<br>N/A | Locknut - 5/16-18 ESNA Zinc           | 6          | 0.62          |                |