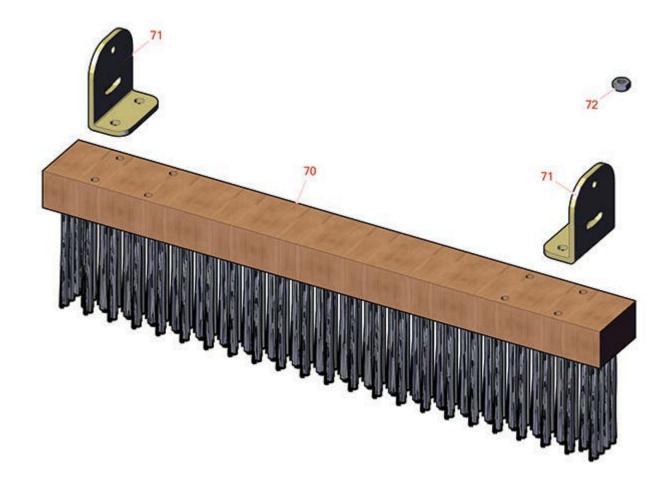

## **Replaces Toro Greensmaster Flex 1800 Parts**

Traction Unit - Model 04041 Out-Front Brush Kit - Model 04266

|    | R&R<br>Part No. | OEM<br>Part No.                                                                                          | Description                           | Qty<br>Req | Price Order<br>Each Quantity |
|----|-----------------|----------------------------------------------------------------------------------------------------------|---------------------------------------|------------|------------------------------|
| 70 | R105-9602       | 105-9602                                                                                                 | Brush - Incl 2 Ea R150283 Brackets    | 1          | 144.90                       |
| 71 | R150283         | 120-9630                                                                                                 | Bracket - Brush - Fits R&R Brush Only | 2          | 12.05                        |
| 72 | R3296-29        | 1-804256,<br>3290-357,<br>3296-29,<br>915662P                                                            | Locknut - 5/16-18 ESNA                | 6          | 3.10                         |
| 72 | R32153-3        | 119-4038,<br>22-12-AJFD,<br>32127-35,<br>32146-5,<br>32153-3,<br>3296-18,<br>3296-29,<br>3296-31,<br>N/A | Locknut - 5/16-18 ESNA Zinc           | 6          | 0.62                         |