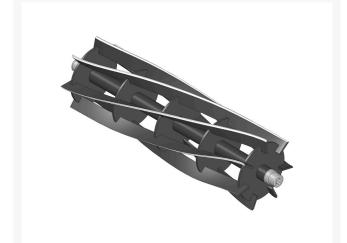

### **Reel - 7 Blade** R95-2770

#### Details

R&R Reel blades are manufactured from high carbon-boron alloy steel and then hardened to RC46-49 to match the temper of our bedknives and original equipment bedknives. All R&R Reels are cylindrically ground on bearing surfaces and then relief ground. Reels are then precision computer balanced for extended bearing and reel life. R&R Products Reels are guaranteed against defects in material and workmanship for the life of the reel under normal use.

- High Carbon-Boron Alloy Steel
- Cylindrically Ground on Bearing Surfaces
- Precision Computer Balanced