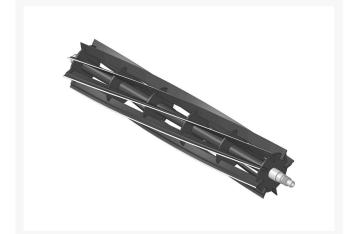

# Reel - 8 Blade 26 in

R95-0900

### Details

R&R Reel blades are manufactured from high carbon-boron alloy steel and then hardened to RC46-49 to match the temper of our bedknives and original equipment bedknives. All R&R Reels are cylindrically ground on bearing surfaces and then relief ground. Reels are then precision computer balanced for extended bearing and reel life. R&R Products Reels are guaranteed against defects in material and workmanship for the life of the reel under normal use.

- High Carbon-Boron Alloy Steel
- Cylindrically Ground on Bearing Surfaces
- Precision Computer Balanced