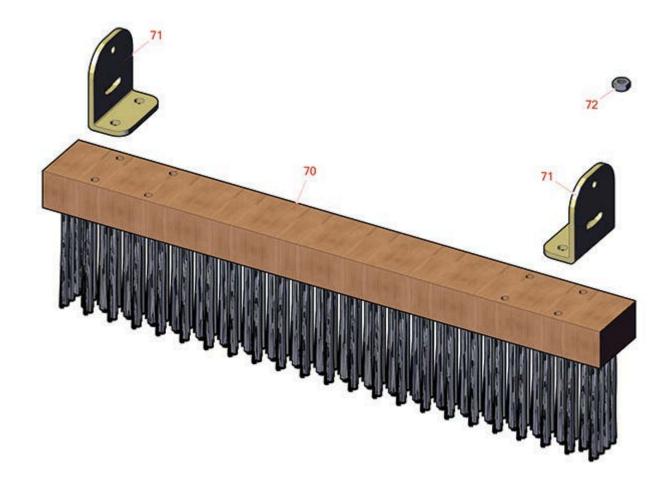

## **Replaces Toro Greensmaster 1010 Parts**

Mower - Model 04038 Out-Front Brush Kit - Model 04266

|    | R&R<br>Part No. | OEM<br>Part No.                                                                                          | Description                           | Qty<br>Req | Price Order<br>Each Quantity |
|----|-----------------|----------------------------------------------------------------------------------------------------------|---------------------------------------|------------|------------------------------|
| 70 | R105-9602       | 105-9602                                                                                                 | Brush - Incl 2 Ea R150283 Brackets    | 1          | 144.90                       |
| 71 | R150283         | 120-9630                                                                                                 | Bracket - Brush - Fits R&R Brush Only | 2          | 12.05                        |
| 72 | R3296-29        | 1-804256,<br>3290-357,<br>3296-29,<br>915662P                                                            | Locknut - 5/16-18 ESNA                | 6          | 3.10                         |
| 72 | R32153-3        | 119-4038,<br>22-12-AJFD,<br>32127-35,<br>32146-5,<br>32153-3,<br>3296-18,<br>3296-29,<br>3296-31,<br>N/A | Locknut - 5/16-18 ESNA Zinc           | 6          | 0.62                         |