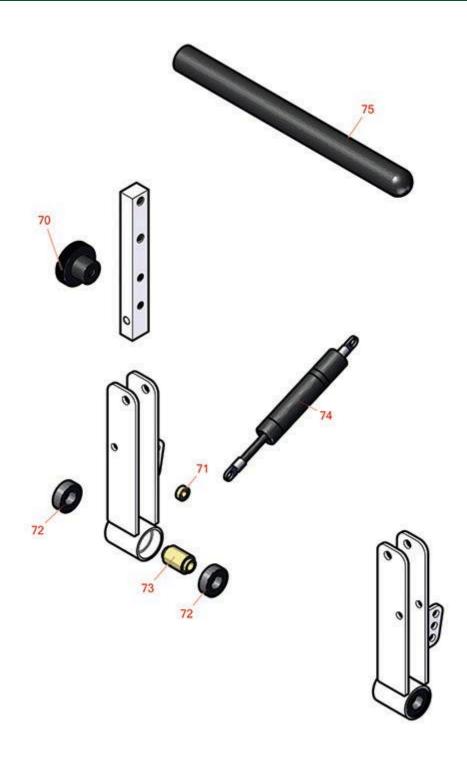

## **Replaces Scag SCZII - Cheetah II Parts**

72in Zero-Turn Mower Steering Column

| Item <b>R&amp;R</b><br>No <b>Part No.</b> | OEM<br>Part No. | Description           | Qty<br>Req | Price Order<br>Each Quantity |
|-------------------------------------------|-----------------|-----------------------|------------|------------------------------|
| 70 <b>RZS483269</b>                       | 483269          | Knob - Control Handle | 2          | 49.60                        |
| 71 <b>RZS43827</b>                        | 43827           | Spacer                | 2          | 4.60                         |
| 72 <b>RZS48224</b>                        | 48224           | Bearing               | 4          | 9.69                         |
| 73 <b>RZS43600</b>                        | 43600           | Spacer - Bearing      | 2          | 9.80                         |
| 74 <b>RZS484193</b>                       | 484193          | Dampener              | 2          | 57.30                        |
| 75 <b>RZS484376</b>                       | 484376          | Grip - Control Handle | 2          | 10.15                        |