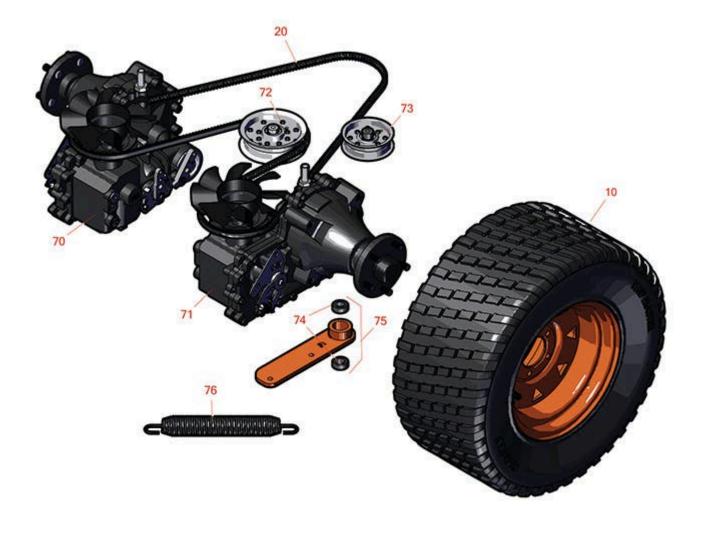

## **Replaces Scag SCZII - Cheetah II Parts**

72in Zero-Turn Mower Drive System

|       | R&R<br>Part No. | OEM<br>Part No. | Description                                     | Qty<br>Req | Price Orde<br>Each Quantit |
|-------|-----------------|-----------------|-------------------------------------------------|------------|----------------------------|
| Tires | & Wheels        |                 |                                                 |            |                            |
| 0     | TIRES           |                 | Click Here to View Complete Tire Selection      | 0          | 0.00                       |
| 10    | RZS484024       | 484024          | Tire & Wheel - 24x12.00-12 Carlisle Turf Master | 2          | 206.70                     |
| Belts |                 |                 |                                                 |            |                            |
| 20    | RZS483165       | 483165          | Belt - Pump Drive                               | 1          | 61.70                      |
| Othe  | r Parts Avail   | able            |                                                 |            |                            |
| 70    | RZS483798       | 483798          | Transaxle - RH                                  | 1          | 1595.65                    |
| 71    | RZS483797       | 483797          | Transaxle - LH                                  | 1          | 1595.65                    |
| 72    | RZS483215       | 483215          | Pulley - Idler 5 in                             | 1          | 38.54                      |
| 73    | RZS484128       | 484128          | Pulley - Idler 4 in                             | 1          | 28.10                      |
| 74    | RZS48224        | 48224           | Bearing                                         | 2          | 9.69                       |
| 75    | RZS462259       | 462259          | Idler Arm Assembly - with Bearing               | 1          | 47.29                      |
| 76    | RZS484202       | 484202          | Spring - Idler Arm                              | 1          | 86.20                      |
|       |                 |                 |                                                 |            |                            |