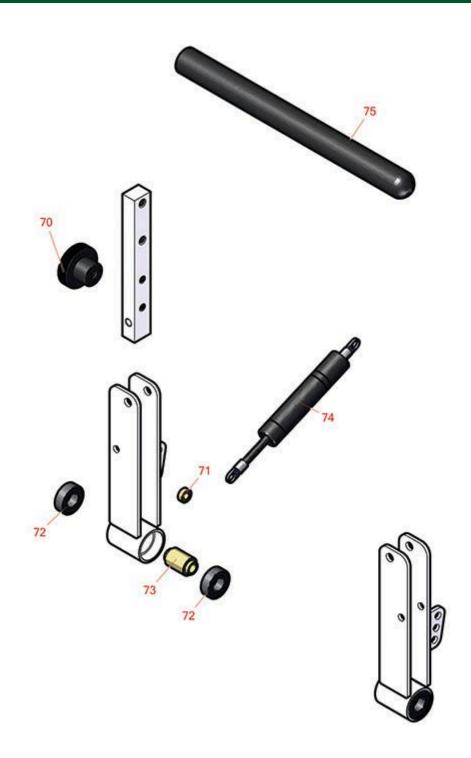

## **Replaces Scag SCZII - Cheetah II Parts**

61in Zero-Turn Mower Steering Column

| Item <b>R&amp;R</b><br>No <b>Part No.</b> | OEM<br>Part No. | Description           | Qty<br>Req | Price Order<br>Each Quantity |
|-------------------------------------------|-----------------|-----------------------|------------|------------------------------|
| 70 <b>RZS48326</b>                        | <b>9</b> 483269 | Knob - Control Handle | 2          | 49.60                        |
| 71 <b>RZS43827</b>                        | 43827           | Spacer                | 2          | 4.60                         |
| 72 <b>RZS48224</b>                        | 48224           | Bearing               | 4          | 9.69                         |
| 73 <b>RZS43600</b>                        | 43600           | Spacer - Bearing      | 2          | 9.80                         |
| 74 <b>RZS48419</b>                        | <b>3</b> 484193 | Dampener              | 2          | 57.30                        |
| 75 <b>RZS48437</b>                        | <b>6</b> 484376 | Grip - Control Handle | 2          | 10.15                        |