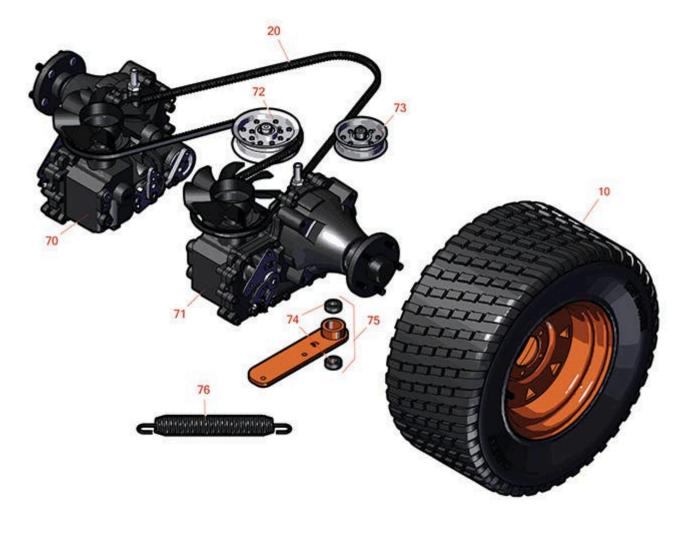

## **Replaces Scag SCZ - Cheetah Parts**

72in Zero-Turn Mower Drive System OEM

|       | R&R<br>Part No. | OEM Part No. | Description                                     | Qty<br>Req | Price Order<br>Each Quantity |
|-------|-----------------|--------------|-------------------------------------------------|------------|------------------------------|
| Tires | & Wheels        |              |                                                 |            |                              |
| 0     | TIRES           |              | Click Here to View Complete Tire Selection      | 0          | 0.00                         |
| 10    | RZS484024       | 484024       | Tire & Wheel - 24x12.00-12 Carlisle Turf Master | 2          | 206.70                       |
| Belts |                 |              |                                                 |            |                              |
| 20    | RZS483165       | 483165       | Belt - Pump Drive                               | 1          | 61.70                        |
| Othe  | r Parts Avail   | able         |                                                 |            |                              |
| 70    | RZS483798       | 483798       | Transaxle - RH                                  | 1          | 1595.65                      |
| 71    | RZS483797       | 483797       | Transaxle - LH                                  | 1          | 1595.65                      |
| 72    | RZS483215       | 483215       | Pulley - Idler 5 in                             | 1          | 38.54                        |
| 73    | RZS484128       | 484128       | Pulley - Idler 4 in                             | 1          | 28.10                        |
| 74    | RZS48224        | 48224        | Bearing                                         | 2          | 9.69                         |
| 75    | RZS462259       | 462259       | Idler Arm Assembly - with Bearing               | 1          | 47.29                        |
| 76    | RZS484202       | 484202       | Spring - Idler Arm                              | 1          | 86.20                        |
|       |                 |              |                                                 |            |                              |