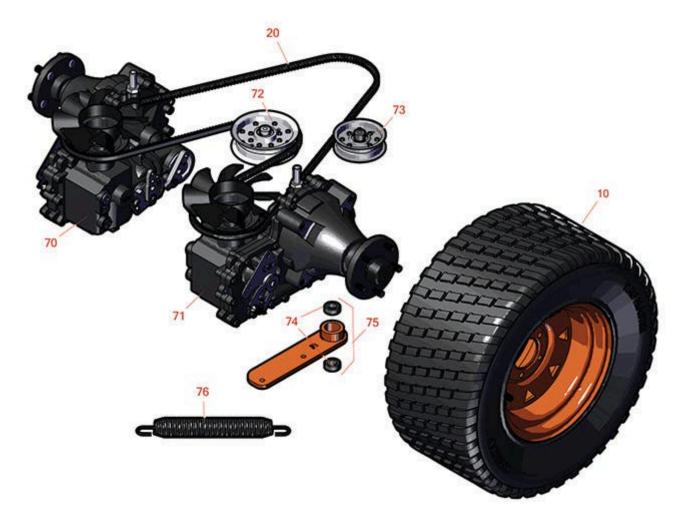

## **Replaces Scag SCZ - Cheetah Parts**

61in Zero-Turn Mower Drive System OEM

|       | R&R<br>Part No. | OEM Part No. | Description                                     | Qty<br>Req | Price Order<br>Each Quantity |
|-------|-----------------|--------------|-------------------------------------------------|------------|------------------------------|
| Tires | & Wheels        |              |                                                 |            |                              |
| 0     | TIRES           |              | Click Here to View Complete Tire Selection      | 0          | 0.00                         |
| 10    | RZS484024       | 484024       | Tire & Wheel - 24x12.00-12 Carlisle Turf Master | 2          | 206.70                       |
| Belts |                 |              |                                                 |            |                              |
| 20    | RZS483165       | 483165       | Belt - Pump Drive                               | 1          | 61.70                        |
| Othe  | r Parts Avail   | able         |                                                 |            |                              |
| 70    | RZS483798       | 483798       | Transaxle - RH                                  | 1          | 1595.65                      |
| 71    | RZS483797       | 483797       | Transaxle - LH                                  | 1          | 1595.65                      |
| 72    | RZS483215       | 483215       | Pulley - Idler 5 in                             | 1          | 38.54                        |
| 73    | RZS484128       | 484128       | Pulley - Idler 4 in                             | 1          | 28.10                        |
| 74    | RZS48224        | 48224        | Bearing                                         | 2          | 9.69                         |
| 75    | RZS462259       | 462259       | Idler Arm Assembly - with Bearing               | 1          | 47.29                        |
| 76    | RZS484202       | 484202       | Spring - Idler Arm                              | 1          | 86.20                        |
|       |                 |              |                                                 |            |                              |